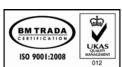

| Triangula | ar Corner |
|-----------|-----------|
| Model No. | Size      |
| SYS.C45   | 45cm      |
| SYS.C60   | 60cm      |
| SYS.C75   | 75cm      |
|           |           |

|   | Quadrar   | it Corne |
|---|-----------|----------|
| 1 | Model No. | Size     |
|   | SYS.Q45   | 45cm     |
|   | SYS.Q60   | 60cm     |
|   | SYS.Q75   | 75cm     |
|   |           |          |