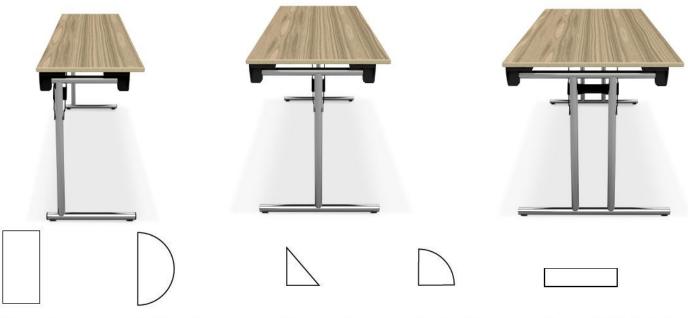

| Model No. | Size       |
|-----------|------------|
| SYS.1     | 120 x 45cm |
| SYS.13    | 130 x 45cm |
| SYS.2     | 150 x 45cm |
| SYS.3     | 180 x 45cm |
| SYS.5     | 120 x 60cm |
| SYS.14    | 130 x 60cm |
| SYS.6     | 150 x 60cm |
| SYS.7     | 180 x 60cm |
| SYS.9     | 120 x 75cm |
| SYS.15    | 130 x 75cm |
| SYS.10    | 150 x 75cm |
| SYS.11    | 180 x 75cm |

Rectangle

| наіт ко   | una        |
|-----------|------------|
| Model No. | Size       |
| SYS.4     | 90 x 45cm  |
| SYS.8     | 120 x 60cm |
| SYS.12    | 150 x 75cm |
|           |            |
|           |            |