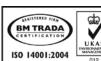

## Detachable Modesty Panel

| Model No. | Size       |
|-----------|------------|
| SYS.F120  | 120 x 35cm |
| SYS.F130  | 130 x 35cm |
| SYS.F150  | 150 x 35cm |
| SYS.F180  | 180 x 35cm |
| SYS.E45   | 45 x 30cm  |
| SYS.E60   | 60 x 30cm  |
| SYS.E75   | 75 x 30cm  |
|           |            |

(F: Front E: End)

note: end modesty panels are not 45, 60 or 75 wide (they fit tables that are 45, 60 or 75 wide)