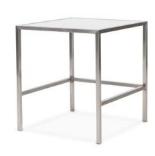

## Technical Specification: Steel & Style Buffet Tables

**Steel & Style** is range of buffet tables that will replace the need for tables with skirting. The clean and timeless design made in glass and stainless steel will fit into any modern banquet areas.

## Features include:

- i. Stainless steel frame
- ii. 10mm glass top is available in a choice of clear or opaque glass
- iii. Plate elevation stands also available

## FRAMES

1300 x 650 x 700Hmm 1400 x 700 x 750Hmm 1500 x 750 x 800Hmm RECTANGULAR

630 x 650 x 700Hmm 690 x 700 X 750Hmm 750 x 750 x 800Hmm SQUARE

650 x 650 x 700Hmm 700 x 700 x 750Hmm 750 x 750 x 800Hmm TRIANGULAR