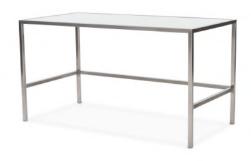

## Technical Specification: Steel & Style Buffet Tables

**Steel & Style** is range of buffet tables that will replace the need for tables with skirting. The clean and timeless design made in glass and stainless steel will fit into any modern banquet areas.

## Features include:

- i. Stainless steel frame
- ii. 10mm glass top is available in a choice of clear or opaque glass
- iii. Plate elevation stands also available

## FRAMES

1300 x 650 x 700Hmm 1400 x 700 x 750Hmm 1500 x 750 x 800Hmm RECTANGULAR

630 x 650 x 700Hmm 690 x 700 X 750Hmm 750 x 750 x 800Hmm SQUARE

650 x 650 x 700Hmm 700 x 700 x 750Hmm 750 x 750 x 800Hmm TRIANGULAR