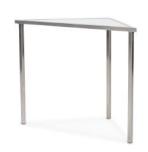

## Technical Specification: Steel & Style Buffet Tables

**Steel & Style** is range of buffet tables that will replace the need for tables with skirting. The clean and timeless design made in glass and stainless steel will fit into any modern banquet areas.

## Features include:

- i. Stainless steel frame
- ii. 10mm glass top is available in a choice of clear or opaque glass
- iii. Plate elevation stands also available

## FRAMES

1300 x 650 x 700Hmm 1400 x 700 x 750Hmm 1500 x 750 x 800Hmm RECTANGULAR

630 x 650 x 700Hmm 690 x 700 X 750Hmm 750 x 750 x 800Hmm SQUARE

650 x 650 x 700Hmm 700 x 700 x 750Hmm 750 x 750 x 800Hmm TRIANGULAR