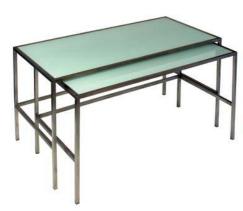

## Technical Specification: Steel & Style Buffet Tables

**Steel & Style** is range of buffet tables that will replace the need for tables with skirting. The clean and timeless design made in glass and stainless steel will fit into any modern banquet areas.

## Features include:

- i. Stainless steel frame
- ii. 10mm glass top is available in a choice of clear or opaque glass
- iii. Plate elevation stands also available

## **ELEVATION STANDS**

150 x 150 x 55mmH 150 x 150 x 110mmH 225 x 225 x 110-220mmH 300 x 300 x 165-330mmH

Burgess Furniture Ltd Hanworth Trading Estate, Feltham Middlesex, TW13 6EH United Kingdom Telephone: Fax: Email: Web: +44 (0)20 8894 9231 +44 (020 8894 2943 sales@burgessfurniture.com www.burgessfurniture.com