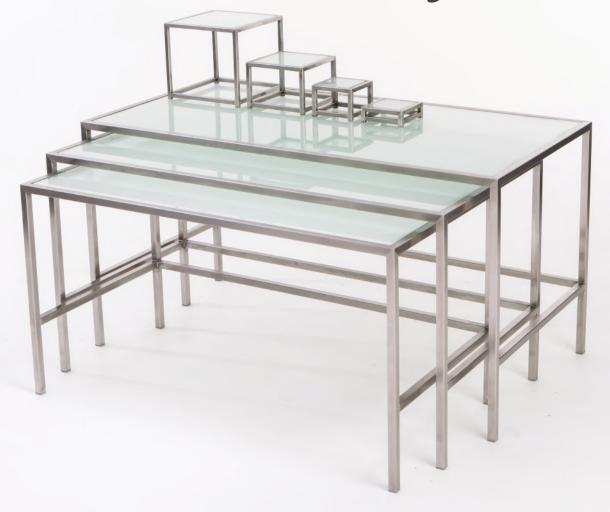

# "The modern and stylish answer to any buffet area"

This elegant range of Buffet Tables with its contemporary lines gives you the perfect display for any hotel event space.

The clean and timeless design made in glass and stainless steel will fit into any modern banquet area, whilst the nest design allows for more compact storage.

— Square

LxWxH

75 x 75 x 80 cm 69 x 70 x 75 cm 63 x 65 x 70 cm

— Triangle

LxWxH

75 x 75 x 80 cm 70 x 70 x 75 cm 65 x 65 x 70 cm

Rectangle

 $L \times W \times H$ 

150 x 75 x 80 cm 140 x 70 x 75 cm 130 x 65 x 70 cm

 $L \times W \times H$ 

15 x 15 x 5.5 cm 15 x 15 x 11 cm 22.5 x 22.5 x 11 cm 22.5 x 22.5 x 22 cm 30 x 30 x 16.5 cm 30 x 30 x 33 cm

## — Key Features

- ⋄ Brushed stainless steel finish
- Available in a range of shapes and sizes
- to allow for a smaller storage footprint
- ₲ Grey plastic feet

### - Options

- 4 braked wheels
- 🕆 Each style of table has 3 sizes, these nest together 👆 Elevation stands only available with 8mm clear laminated glass