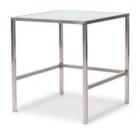

— Square

LxWxH

75 x 75 x 80 cm 69 x 70 x 75 cm 63 x 65 x 70 cm

— Triangle

LxWxH

75 x 75 x 80 cm 70 x 70 x 75 cm 65 x 65 x 70 cm

Rectangle

 $L \times W \times H$ 

## — Key Features

- ⋄ Brushed stainless steel finish
- Available in a range of shapes and sizes
- to allow for a smaller storage footprint
- ₲ Grey plastic feet

### - Options

- 4 braked wheels
- 🕆 Each style of table has 3 sizes, these nest together 👆 Elevation stands only available with 8mm clear laminated glass