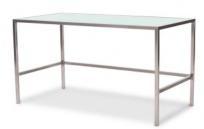

— Square

LxWxH

75 x 75 x 80 cm 69 x 70 x 75 cm 63 x 65 x 70 cm

— Triangle

LxWxH

75 x 75 x 80 cm 70 x 70 x 75 cm 65 x 65 x 70 cm

Rectangle

 $L \times W \times H$ 

150 x 75 x 80 cm 140 x 70 x 75 cm 130 x 65 x 70 cm

 $L \times W \times H$ 

15 x 15 x 5.5 cm 15 x 15 x 11 cm 22.5 x 22.5 x 11 cm 22.5 x 22.5 x 22 cm 30 x 30 x 16.5 cm 30 x 30 x 33 cm

## — Key Features

- ⋄ Brushed stainless steel finish
- Available in a range of shapes and sizes
- to allow for a smaller storage footprint
- ₲ Grey plastic feet

### - Options

- 4 braked wheels
- 🕆 Each style of table has 3 sizes, these nest together 👆 Elevation stands only available with 8mm clear laminated glass