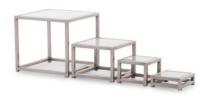

# "The modern and stylish answer to any buffet area"

This elegant range of Buffet Tables with its contemporary lines gives you the perfect display for any hotel event space.

The clean and timeless design made in glass and stainless steel will fit into any modern banquet area, whilst the nest design allows for more compact storage.

— Square

LxWxH

75 x 75 x 80 cm 69 x 70 x 75 cm 63 x 65 x 70 cm

— Triangle

LxWxH

75 x 75 x 80 cm 70 x 70 x 75 cm 65 x 65 x 70 cm

Rectangle

 $L \times W \times H$ 

150 x 75 x 80 cm 140 x 70 x 75 cm 130 x 65 x 70 cm

 $L \times W \times H$ 

15 x 15 x 5.5 cm 15 x 15 x 11 cm 22.5 x 22.5 x 11 cm 22.5 x 22.5 x 22 cm 30 x 30 x 16.5 cm 30 x 30 x 33 cm

## — Key Features

- ⋄ Brushed stainless steel finish
- Available in a range of shapes and sizes
- to allow for a smaller storage footprint
- ₲ Grey plastic feet

### - Options

- 4 braked wheels
- 🕆 Each style of table has 3 sizes, these nest together 👆 Elevation stands only available with 8mm clear laminated glass