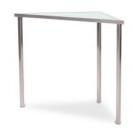

— Square

LxWxH

75 x 75 x 80 cm 69 x 70 x 75 cm 63 x 65 x 70 cm

— Triangle

LxWxH

75 x 75 x 80 cm 70 x 70 x 75 cm 65 x 65 x 70 cm

Rectangle

 $L \times W \times H$ 

## — Key Features

- ⋄ Brushed stainless steel finish
- Available in a range of shapes and sizes
- to allow for a smaller storage footprint
- ₲ Grey plastic feet

### - Options

- 4 braked wheels
- 🕆 Each style of table has 3 sizes, these nest together 👆 Elevation stands only available with 8mm clear laminated glass