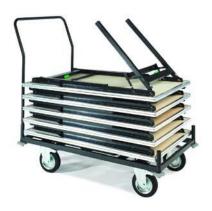

## Technical Secification - Slimfold Table Trucks

Designed specifically for our Slimfold Tables, the Burgess range of Table Trucks provides a simple, efficient means of storage and transportation. The TTE/M Multipurpose Table Truck range provides "on edge" storage for round, half-round or rectangular tables. There is space for up to 10 tables, and internal divisions allow safe loading/unloading with removable end handles to secure the payload whilst in transit. The TT/F range of Table Trucks provides a simple solution for rectangular tables, allowing flat, stacked storage for up to 10 tables.

TTE/4M Multipurpose Table Truck

TTF/13 Table Truck

| <u>Dimensions (cm)</u> |                 |                 |                 |                     |                     |                     |                     |
|------------------------|-----------------|-----------------|-----------------|---------------------|---------------------|---------------------|---------------------|
| Model:                 | TTE/2M          | TTE/3M          | TTE/4M          | TTF/13              | TTF/14              | TTF/15              | TTF/18              |
| Length:                | 130             | 160             | 191             | 144                 | 175                 | 205                 | 232                 |
| Width:                 | 82              | 82              | 82              | 82                  | 82                  | 82                  | 82                  |
| Height:                | 144<br>(Loaded) | 168<br>(Loaded) | 192<br>(Loaded) | 112                 | 112                 | 112                 | 112                 |
| Weight:                | 36kg            | 38kg            | 39kg            | 31kg                | 32kg                | 33kg                | 34kg                |
| Accepts Tables:        | DIA 122         | DIA 152         | DIA 183         | L: < 122<br>W: < 76 | L: < 152<br>W: < 76 | L: < 183<br>W: < 76 | L: < 210<br>W: < 76 |