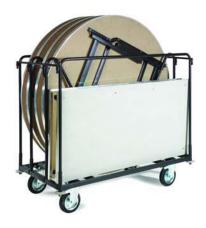

## Technical Secification - Slimfold Table Trucks

Designed specifically for our Slimfold Tables, the Burgess range of Table Trucks provides a simple, efficient means of storage and transportation. The TTE/M Multipurpose Table Truck range provides "on edge" storage for round, half-round or rectangular tables. There is space for up to 10 tables, and internal divisions allow safe loading/unloading with removable end handles to secure the payload whilst in transit. The TT/F range of Table Trucks provides a simple solution for rectangular tables, allowing flat, stacked storage for up to 10 tables.

TTE/4M Multipurpose Table Truck

TTF/13 Table Truck

| <u>Dimensions (cm)</u> |                 |                 |                 |                     |                     |                     |                     |
|------------------------|-----------------|-----------------|-----------------|---------------------|---------------------|---------------------|---------------------|
| Model:                 | TTE/2M          | TTE/3M          | TTE/4M          | TTF/13              | TTF/14              | TTF/15              | TTF/18              |
| Length:                | 130             | 160             | 191             | 144                 | 175                 | 205                 | 232                 |
| Width:                 | 82              | 82              | 82              | 82                  | 82                  | 82                  | 82                  |
| Height:                | 144<br>(Loaded) | 168<br>(Loaded) | 192<br>(Loaded) | 112                 | 112                 | 112                 | 112                 |
| Weight:                | 36kg            | 38kg            | 39kg            | 31kg                | 32kg                | 33kg                | 34kg                |
| Accepts Tables:        | DIA 122         | DIA 152         | DIA 183         | L: < 122<br>W: < 76 | L: < 152<br>W: < 76 | L: < 183<br>W: < 76 | L: < 210<br>W: < 76 |