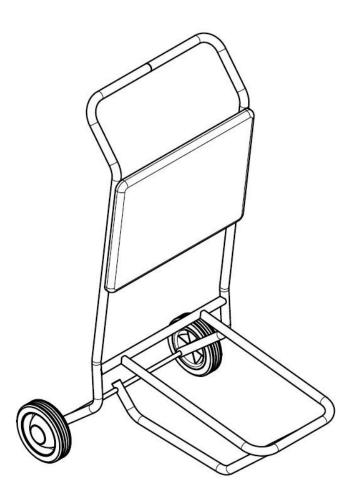

## Technical Specification - CTH/8 Chair Trolley

The CTH/8 is a 2-wheeled chair trolley with padded panel for transporting stacks of Evosa chairs. The additional front loop slides under the seat frame to ensure the stack is supported during use. The trolley enables the chairs to be moved with maximum ease and minimum effort.

## Features include:

- Tubular mild steel construction throughout
- Padded panel for protection of mesh upholstery
- Front loop seat support
- Pewter hammer finish powder coated frame
- Rubber wheels

| Specifications (cm) |       |        |        |                   |
|---------------------|-------|--------|--------|-------------------|
| Description         | Width | Length | Height | Weight            |
| CTH/8               | 65.5  | 80     | 125    | 10.3kg<br>approx. |