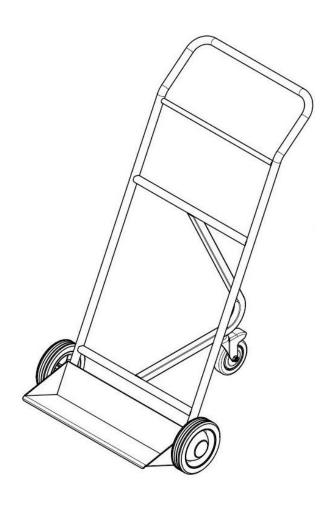

Technical Specification - CTH/6 Chair Trolley
The CTH/6 is a 3-wheeled chair trolley for transporting stacks of chairs. The trolley enables the chairs to be moved with maximum ease and minimum effort.

## Features include:

- Tubular mild steel construction throughout
- Pewter hammer finish powder coated frame
- Rubber wheels

| Specifications (cm) |       |        |        |        |
|---------------------|-------|--------|--------|--------|
| Description         | Width | Length | Height | Weight |
| CTH/6               | 66    | 84     | 105.5  | 11 kg  |