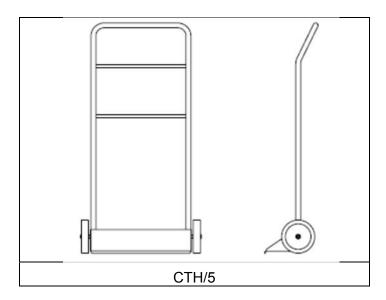

## Technical Speciffication - CTH/5 Chair Trolley

The CTH/5 is a 2-wheeled chair trolley for transporting stacks of chairs under the rear legs. It has an extra rail incorporated lower down to accommodate chair models with lower backs. This enables the chairs to be moved with maximum ease and minimum effort.

## Features include:

- Tubular mild steel construction throughout
- Pewter hammer finish powder coated frame
- Rubber wheels

| Specifications (cm) |       |        |        |        |
|---------------------|-------|--------|--------|--------|
| Description         | Width | Length | Height | Weight |
| CTH/5               | 66    | 26     | 125    | 8.5 kg |