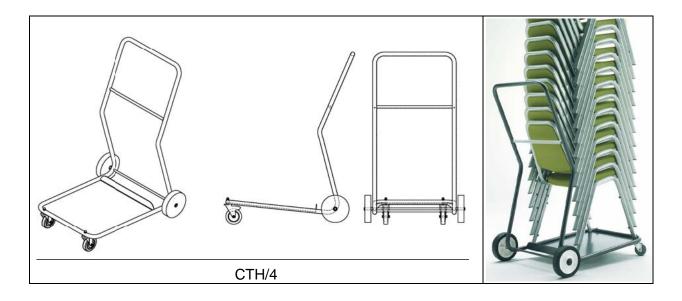

## Technical Specification - CTH/4 Chair Trolley

The CTH/4 accepts chairs stacked on it for transportation enabling the user to wheel the trolley without having to take any of the load. The trolley includes a strap to retain the stack of chairs in position.

## Featulifesbinalundeild steel construction throughout

- Pewter hammer finish powder coated frame
- Rubber wheels

| Specifications (cm) |       |        |        |         |
|---------------------|-------|--------|--------|---------|
| Description         | Width | Length | Height | Weight  |
| CTH/4               | 66    | 82     | 110    | 12.5 kg |