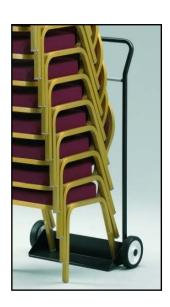

Technical Specification- CTH/1 Chair Trolley
The CTH/1 is a 2-wheeled chair trolley for transporting stacks of chairs under the rear legs. This enables the chairs to be moved with maximum ease and minimum effort.

## Features include:

- Tubular mild steel construction throughout
- Pewter hammer finish powder coated frame
- Rubber wheels

| Specifications (cm) |       |        |        |        |
|---------------------|-------|--------|--------|--------|
| Description         | Width | Length | Height | Weight |
| CTH/1               | 66    | 26     | 125    | 8.2 kg |