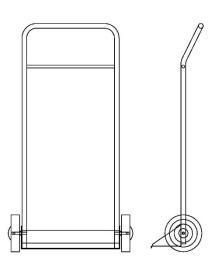

Technical Specification- CTH/1 Chair Trolley
The CTH/1 is a 2-wheeled chair trolley for transporting stacks of chairs under the rear legs. This enables the chairs to be moved with maximum ease and minimum effort.

## Features include:

- Tubular mild steel construction throughout
- Pewter hammer finish powder coated frame
- Rubber wheels

| Specifications (cm) |       |        |        |        |
|---------------------|-------|--------|--------|--------|
| Description         | Width | Length | Height | Weight |
| CTH/1               | 66    | 26     | 125    | 8.2 kg |