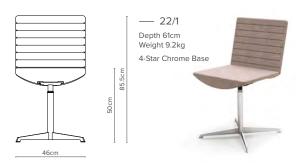

## Options

- Pedestal base finishes include: polished aluminium, chrome, black & white powder coat
- Stained timber available in natural, walnut or charcoal
- Wide range of commercial fabrics