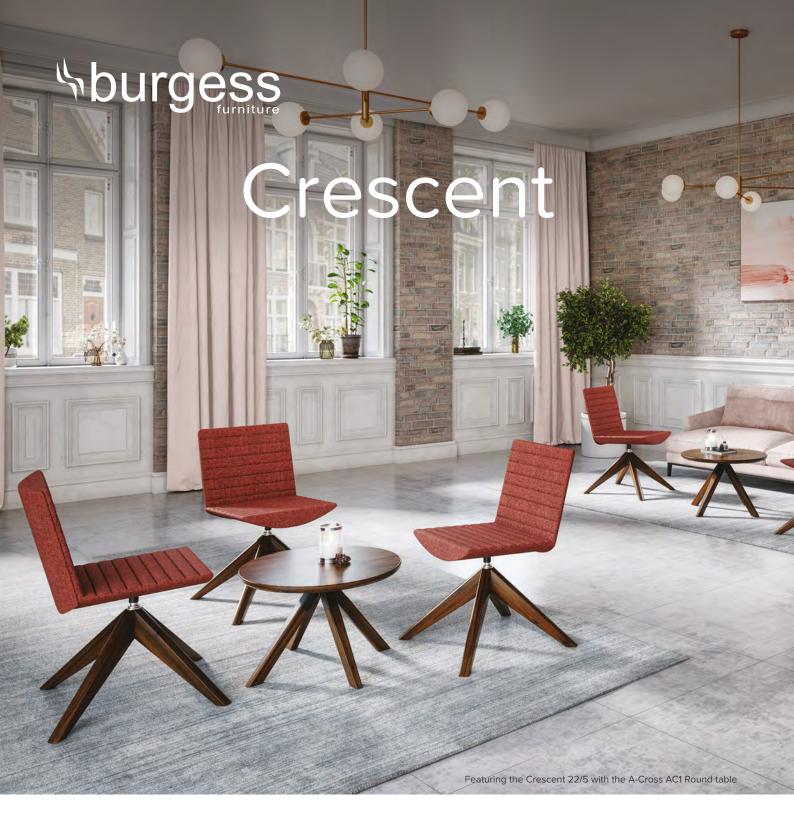

## Create the perfect place for your guests to unwind in comfort

The Crescent is a fantastic option for any venue seeking a chic and modern chair. It provides your guests with a comfortable spot to relax by offering gently curved aesthetics on the outside back and below the seat, as well as a ribbed stitched seat and back. With a wide range of fabric choices for the upholstery and 6 base options, you can customise the detailing to match your interior. The Crescent will look inviting in any environment, whether it is a hotel lobby, civic centre with breakout seating, golf club lounging area, or a gathering place for people to assemble at an event or conference.

## Key Features

- ⋄ Ribbed seat and back
- Swivel action (excluding model 22/7)
- Suitable for lobby, coffee, breakout or bedroom seating

## Options

- Pedestal base finishes include: polished aluminium, chrome, black & white powder coat
- Stained timber available in natural, walnut or charcoal
- Wide range of commercial fabrics