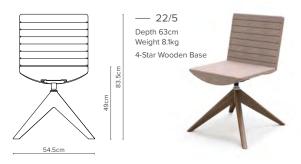

## Options

- Pedestal base finishes include: polished aluminium, chrome, black & white powder coat
- Stained timber available in natural, walnut or charcoal
- Wide range of commercial fabrics