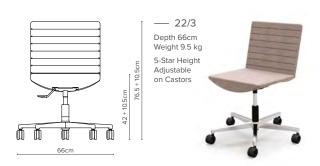

## Key Features

- ⋄ Ribbed seat and back
- Swivel action (excluding model 22/7)
- Suitable for lobby, coffee, breakout or bedroom seating

## Options

- Pedestal base finishes include: polished aluminium, chrome, black & white powder coat
- Stained timber available in natural, walnut or charcoal
- Wide range of commercial fabrics