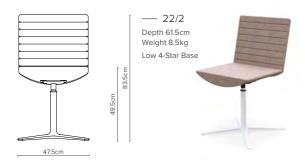

## Options

- Pedestal base finishes include: polished aluminium, chrome, black & white powder coat
- Stained timber available in natural, walnut or charcoal
- Wide range of commercial fabrics