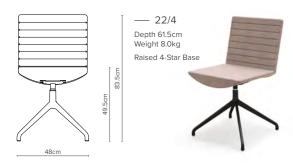

## Options

- Pedestal base finishes include: polished aluminium, chrome, black & white powder coat
- Stained timber available in natural, walnut or charcoal
- Wide range of commercial fabrics