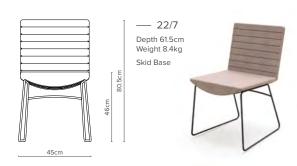

## Key Features

- ⋄ Ribbed seat and back
- Swivel action (excluding model 22/7)
- Suitable for lobby, coffee, breakout or bedroom seating

## Options

- Pedestal base finishes include: polished aluminium, chrome, black & white powder coat
- Stained timber available in natural, walnut or charcoal
- Wide range of commercial fabrics