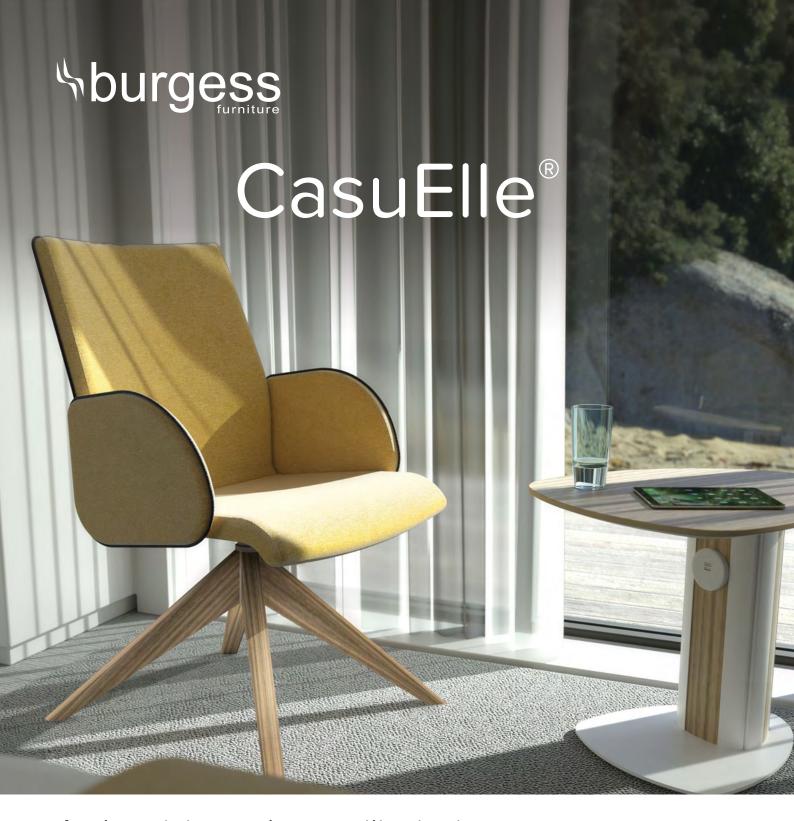

## Authenticity and versatility invite themselves to the bedroom

Designed by Peter Roth, CasuElle is a bedroom chair by Burgess Furniture which will be perfect behind a desk or as a feature bedroom chair depending on which base you choose for it. It is a simple, elegant and versatile chair which will offer our end users a choice of 5 different bases for different effects. The chair is affordable and robust and with the optional wooden base you will bring a domestic feel to any bedroom in an instant.

## — Key Features

- Multi-contoured fully upholstered shell
- ⋄ Piped upholstery
- Swivel action