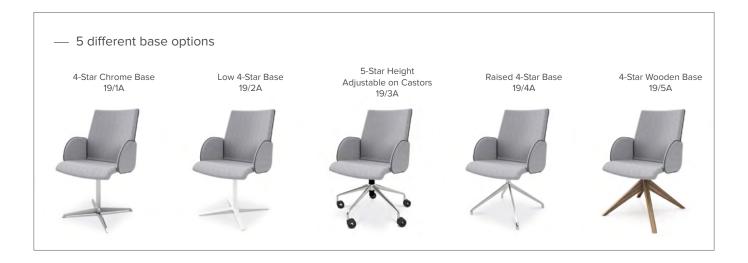

## Options

- 5 different bases: 4 star chrome base, low 4 star base, 5 star height adjustable base with castors, raised 4 star base, and 4 star wooden base
- Base dependent, finishes include: polished aluminium, chrome, black & white powder coat and natural, walnut stained or charcoal stained timber
- ⋄ Choice of contrasting upholstery combinations