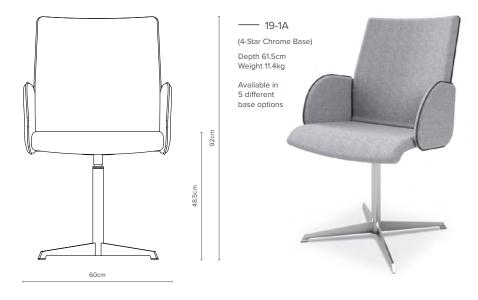

## Options

- 5 different bases: 4 star chrome base, low 4 star base, 5 star height adjustable base with castors, raised 4 star base, and 4 star wooden base
- Base dependent, finishes include: polished aluminium, chrome, black & white powder coat and natural, walnut stained or charcoal stained timber
- ⋄ Choice of contrasting upholstery combinations