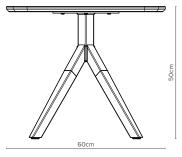

— AC1 Round Top size (Dia): 60cm

- AC2 Round Top size (Dia): 60cm

 AC3 Square Top size (Sq): 60cm x 60cm

 AC4 Square Top size (Sq): 60cm x 60cm

## — Key Features

- ⋄ Timber legs
- § 2 heights: 40cm & 50cm
- ⋄ 2 top shapes: round & square