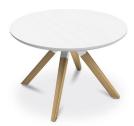

## — Key Features

- ⋄ Timber legs
- § 2 heights: 40cm & 50cm
- ⋄ 2 top shapes: round & square

## - Options

- Base available in solid paint finishes
- ⋄ Timber leg in natural, walnut stained or charcoal stained hardwood
- ५ Tops are available in a wide range of HPL finishes with a chamfered edge to match