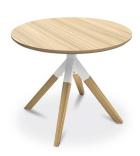

## Stumble A-Cross a table that provides style and versatility to round off any space

Add an elegant and convenient coffee table to elevate any space with the new A-Cross range. An extension of the A-Fold range, this stylish table comes with timber legs in a choice of 3 different colours, bringing a natural element to compliment any of the full HPL range top finishes on offer. This beautiful smaller piece can fit in a huge variety of spaces thanks to 2 height options, adding a touch of charm to your room whilst maximising practicality.

— AC1 Round Top size (Dia): 60cm

- AC2 Round Top size (Dia): 60cm

 AC3 Square Top size (Sq): 60cm x 60cm

 AC4 Square Top size (Sq): 60cm x 60cm

## — Key Features

- ⋄ Timber legs
- § 2 heights: 40cm & 50cm
- ⋄ 2 top shapes: round & square

## - Options

- Base available in solid paint finishes
- ⋄ Timber leg in natural, walnut stained or charcoal stained hardwood
- ५ Tops are available in a wide range of HPL finishes with a chamfered edge to match