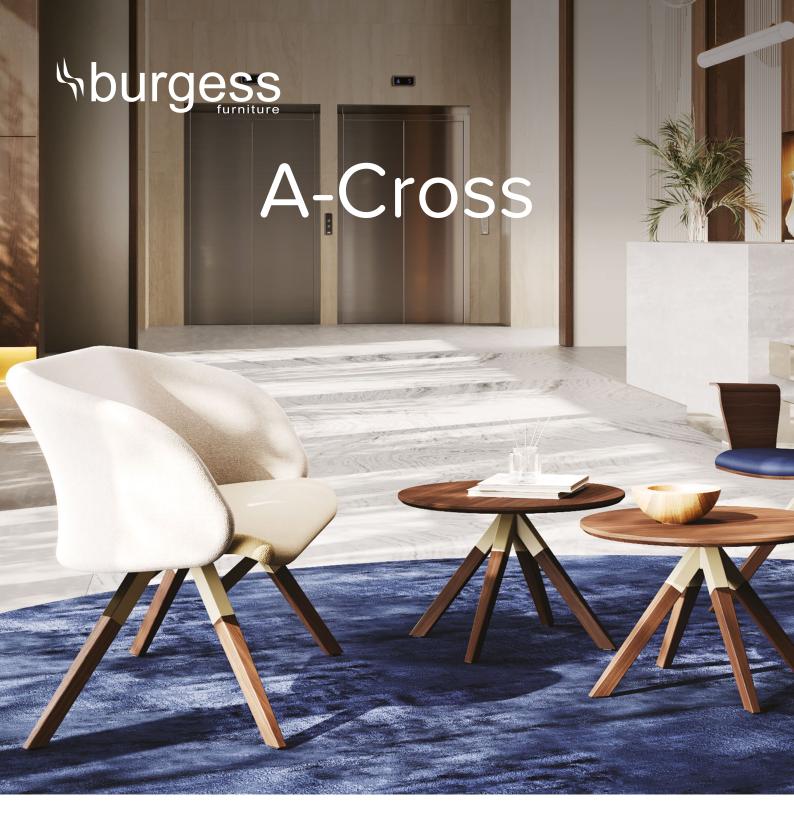

## Stumble A-Cross a table that provides style and versatility to round off any space

Add an elegant and convenient coffee table to elevate any space with the new A-Cross range. An extension of the A-Fold range, this stylish table comes with timber legs in a choice of 3 different colours, bringing a natural element to compliment any of the full HPL range top finishes on offer. This beautiful smaller piece can fit in a huge variety of spaces thanks to 2 height options, adding a touch of charm to your room whilst maximising practicality.

## — Key Features

- ⋄ Timber legs
- § 2 heights: 40cm & 50cm
- ⋄ 2 top shapes: round & square

## - Options

- Base available in solid paint finishes
- ⋄ Timber leg in natural, walnut stained or charcoal stained hardwood
- ५ Tops are available in a wide range of HPL finishes with a chamfered edge to match