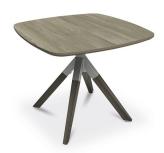

## Stumble A-Cross a table that provides style and versatility to round off any space

Add an elegant and convenient coffee table to elevate any space with the new A-Cross range. An extension of the A-Fold range, this stylish table comes with timber legs in a choice of 3 different colours, bringing a natural element to compliment any of the full HPL range top finishes on offer. This beautiful smaller piece can fit in a huge variety of spaces thanks to 2 height options, adding a touch of charm to your room whilst maximising practicality.

— AC1 Round Top size (Dia): 60cm

- AC2 Round Top size (Dia): 60cm

 AC3 Square Top size (Sq): 60cm x 60cm

 AC4 Square Top size (Sq): 60cm x 60cm

## — Key Features

- ⋄ Timber legs
- § 2 heights: 40cm & 50cm
- ⋄ 2 top shapes: round & square

## - Options

- Base available in solid paint finishes
- ⋄ Timber leg in natural, walnut stained or charcoal stained hardwood
- ५ Tops are available in a wide range of HPL finishes with a chamfered edge to match