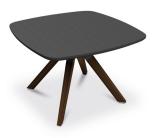

## Stumble A-Cross a table that provides style and versatility to round off any space

Add an elegant and convenient coffee table to elevate any space with the new A-Cross range. An extension of the A-Fold range, this stylish table comes with timber legs in a choice of 3 different colours, bringing a natural element to compliment any of the full HPL range top finishes on offer. This beautiful smaller piece can fit in a huge variety of spaces thanks to 2 height options, adding a touch of charm to your room whilst maximising practicality.

— AC1 Round Top size (Dia): 60cm

- AC2 Round Top size (Dia): 60cm

 AC3 Square Top size (Sq): 60cm x 60cm

 AC4 Square Top size (Sq): 60cm x 60cm

## — Key Features

- ⋄ Timber legs
- § 2 heights: 40cm & 50cm
- ⋄ 2 top shapes: round & square

## - Options

- Base available in solid paint finishes
- ⋄ Timber leg in natural, walnut stained or charcoal stained hardwood
- ५ Tops are available in a wide range of HPL finishes with a chamfered edge to match