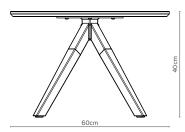

— AC1 Round Top size (Dia): 60cm

- AC2 Round Top size (Dia): 60cm

 AC3 Square Top size (Sq): 60cm x 60cm

 AC4 Square Top size (Sq): 60cm x 60cm

## — Key Features

- ⋄ Timber legs
- § 2 heights: 40cm & 50cm
- ⋄ 2 top shapes: round & square