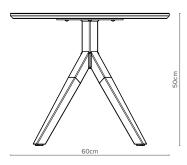

— AC1 Round Top size (Dia): 60cm

- AC2 Round Top size (Dia): 60cm

 AC3 Square Top size (Sq): 60cm x 60cm

 AC4 Square Top size (Sq): 60cm x 60cm

## — Key Features

- ⋄ Timber legs
- § 2 heights: 40cm & 50cm
- ⋄ 2 top shapes: round & square