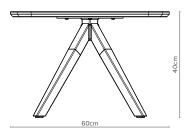

— AC1 Round Top size (Dia): 60cm

- AC2 Round Top size (Dia): 60cm

 AC3 Square Top size (Sq): 60cm x 60cm

 AC4 Square Top size (Sq): 60cm x 60cm

## — Key Features

- ⋄ Timber legs
- § 2 heights: 40cm & 50cm
- ⋄ 2 top shapes: round & square