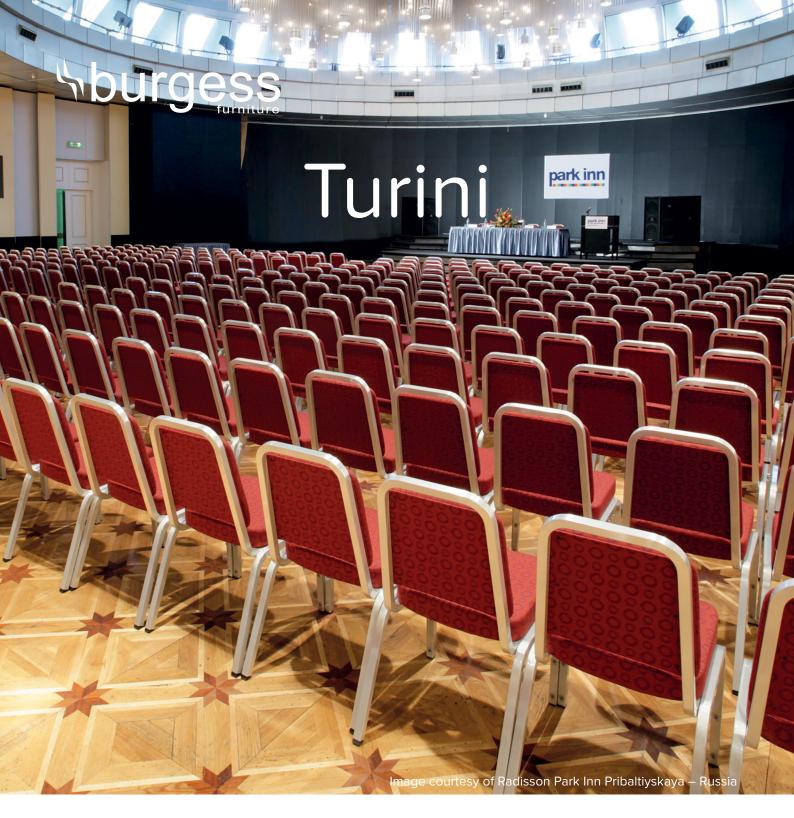

## Turini is a true timeless classic

The 'Original' Turini has stood the test of time, its classic styling comes with a waterfall seat and at 42cm wide, it is designed to maximise space. Options include involute tubular frame and a wider 45cm seat.