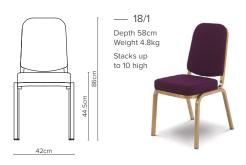

## Key Features

- Waterfall seat cushion
- § Square extrusion in lightweight aluminium
- □ Discreet clear stack buttons
- ₲ Black plastic feet
- ⋄ Frame stacking
- Range of solid finishes available

## Options

- A range of brush finishes available
- 45cm width available with Comfort seat (suffix X)
- ⋄ Involute extrusion available