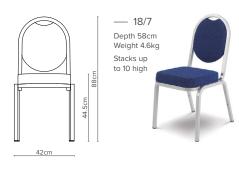

## Turini is a true timeless classic

The 'Original' Turini has stood the test of time, its classic styling comes with a waterfall seat and at 42cm wide, it is designed to maximise space. Options include involute tubular frame and a wider 45cm seat.

## Key Features

- Waterfall seat cushion
- § Square extrusion in lightweight aluminium
- □ Discreet clear stack buttons
- ₲ Black plastic feet
- ⋄ Frame stacking
- Range of solid finishes available