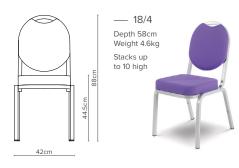

## Turini is a true timeless classic

The 'Original' Turini has stood the test of time, its classic styling comes with a waterfall seat and at 42cm wide, it is designed to maximise space. Options include involute tubular frame and a wider 45cm seat.

## Key Features

- Waterfall seat cushion
- § Square extrusion in lightweight aluminium
- □ Discreet clear stack buttons
- ₲ Black plastic feet
- ⋄ Frame stacking
- Range of solid finishes available