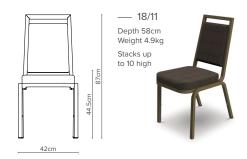

## Turini is a true timeless classic

The 'Original' Turini has stood the test of time, its classic styling comes with a waterfall seat and at 42cm wide, it is designed to maximise space. Options include involute tubular frame and a wider 45cm seat.

## Options

- A range of brush finishes available
- 45cm width available with Comfort seat (suffix X)
- ⋄ Involute extrusion available