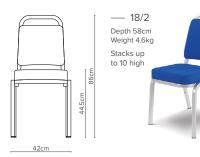

## Key Features

- Waterfall seat cushion
- § Square extrusion in lightweight aluminium
- □ Discreet clear stack buttons
- ₲ Black plastic feet
- ⋄ Frame stacking
- Range of solid finishes available

## Options

- A range of brush finishes available
- 45cm width available with Comfort seat (suffix X)
- ⋄ Involute extrusion available