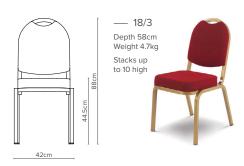

## Key Features

- Waterfall seat cushion
- § Square extrusion in lightweight aluminium
- □ Discreet clear stack buttons
- ₲ Black plastic feet
- ⋄ Frame stacking
- Range of solid finishes available

## Options

- A range of brush finishes available
- 45cm width available with Comfort seat (suffix X)
- ⋄ Involute extrusion available