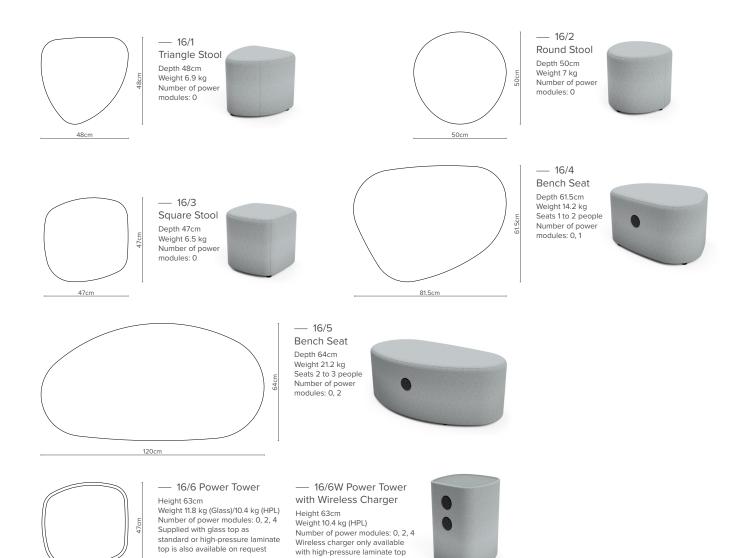

# SmartRocks

## Play. Sit. Recharge. You are in control

Like pebbles on the beach, SmartRocks<sup>®</sup> is a trendy modular combination of low stools and benches. With a choice of a power tower and low stools in different shapes and sizes this new range by Burgess will complement any casual and co-working environments and bring a touch of fun into your interiors.

Designed by David Hill, these clever rocks will allow your guests to power up any device in no time whilst drifting away sitting comfortably.

47cm

#### Options

- Power modules available on models 16/4, 16/5 and 16/6
- Wireless charging available on power tower 16/6W