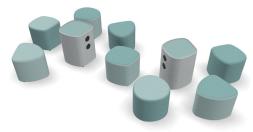

## Play. Sit. Recharge. You are in control

Like pebbles on the beach, SmartRocks<sup>®</sup> is a trendy modular combination of low stools and benches. With a choice of a power tower and low stools in different shapes and sizes this new range by Burgess will complement any casual and co-working environments and bring a touch of fun into your interiors.

#### — Limitless configurations

The SmartRocks versatility allow for limitless configurations and combinations depending on the size and shape of the space.

#### — Key Features

- Low friction glide for an easy set up
- ✤ Contemporary design inspired by nature