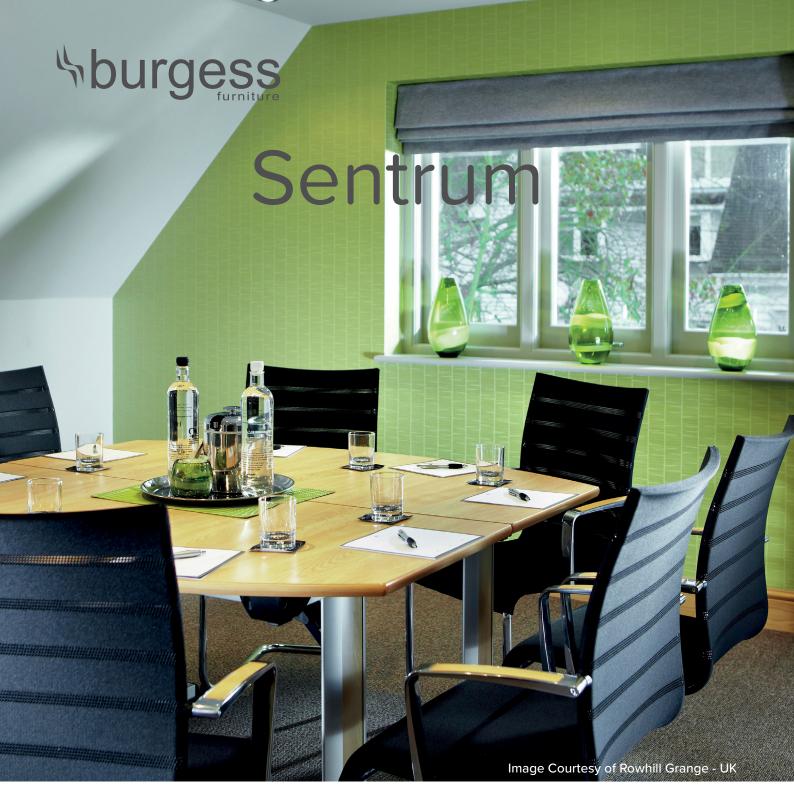

## Contemporary chairs to suit any space

Designed by Peter Roth, Sentrum gives superb comfort from its built-in webbed seat and features a tapered chromed steel frame which is covered with an innovative knitted stretch mesh fabric.

## — Key Features

- ✤ Innovative knitted mesh in black as standard
- ✤ Cantilever or height adjustable 5 star base with castors
- Schrome plated steel frame
- ✤ 05/1 & 05/1A models stack up to 6 high
- % 05/4A model available fully upholstered