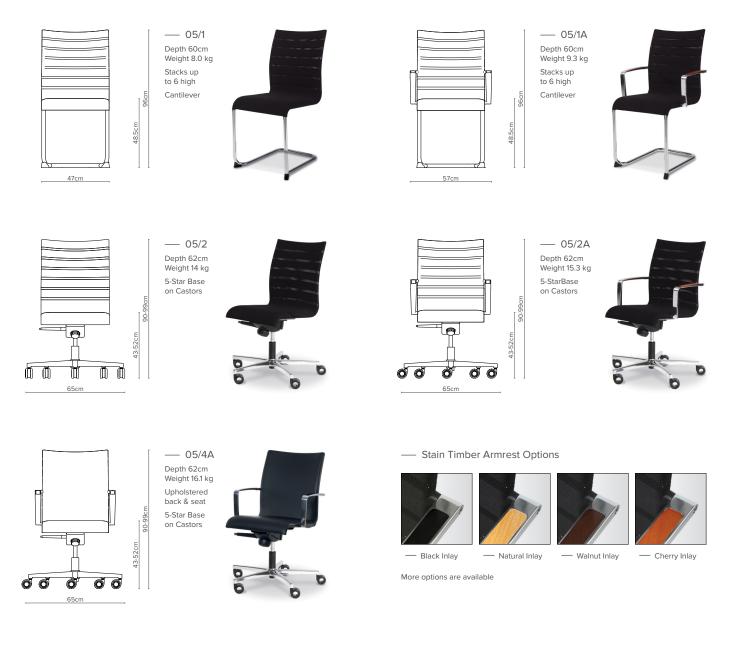

## — Key Features

- ✤ Innovative knitted mesh in black as standard
- ✤ Cantilever or height adjustable 5 star base with castors
- Schrome plated steel frame
- ✤ 05/1 & 05/1A models stack up to 6 high
- % 05/4A model available fully upholstered

## - Options

- Polished aluminium cast arms with timber pad insert
- ✤ Felt pads help to minimise noise and markings on hard floors
- Alternative mesh colours available

**Burgess Furniture Ltd** Hanworth Trading Estate, Feltham, Middlesex TW13 6EH UK