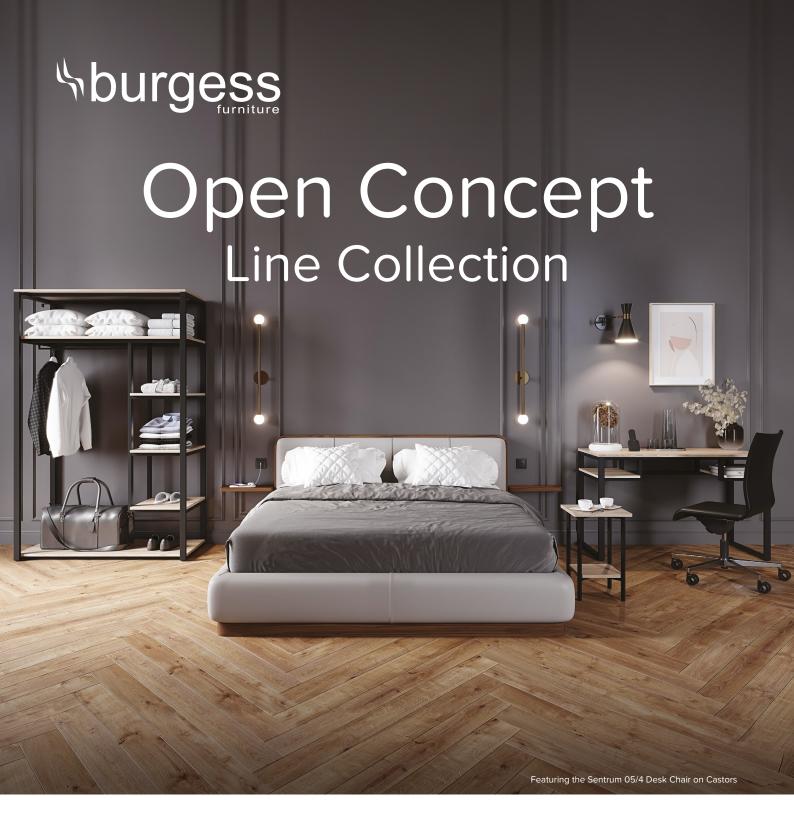

# Make your hotel room feel more like home

Substance meets simplicity with the Open Concept: Line collection which features an open wardrobe, bedside table, coffee table and a desk. Combine a selection of shelving options with your choice of durable steel frame to add a sleek, modern element to each room. Strategically place your furniture pieces to create functional storage and work areas in contemporary hotel rooms.