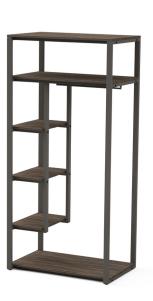

### — Key Features

- Wardrobe clothes rail & several shelves for storage
- cleaning and easy access
- Durable steel framework

#### Options

- with ABS edge to match
- Any Burgess Solid or Architectural frame finish
- Wardrobe supplied either assembled or in kit form
- Custom sizes on request