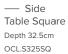

#### – Line Wardrobe 90W

Depth 55cm Supplied fully - OCL.W9055

Supplied kit form assembly required – OCL.W9055KD

Side Table Round OCL.S40C

— Desk Depth 55cm OCL.D1255

Coffee Table Square Depth 32.5cm OCL.C325SQ