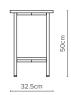

## Line Wardrobe 120W Depth 55cm Supplied fully assembled - OCL.W1255 Supplied kit form assembly required – OCL.W1255KD

#### – Line Wardrobe 90W

Depth 55cm Supplied fully - OCL.W9055

Supplied kit form assembly required – OCL.W9055KD

Side Table Round OCL.S40C

— Desk Depth 55cm OCL.D1255

Coffee Table Square Depth 32.5cm OCL.C325SQ