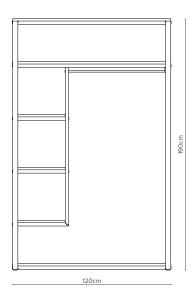

## Line Wardrobe 120W Depth 55cm Supplied fully assembled - OCL.W1255 Supplied kit form assembly required – OCL.W1255KD

### — Key Features

- Wardrobe clothes rail & several shelves for storage
- cleaning and easy access
- Durable steel framework

#### Options

- with ABS edge to match
- Any Burgess Solid or Architectural frame finish
- Wardrobe supplied either assembled or in kit form
- Custom sizes on request