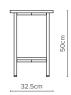

#### – Line Wardrobe 90W

Depth 55cm Supplied fully - OCL.W9055

Supplied kit form assembly required – OCL.W9055KD

Side Table Round OCL.S40C

— Desk Depth 55cm OCL.D1255

Coffee Table Square Depth 32.5cm OCL.C325SQ