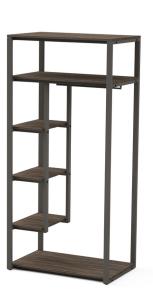

## Line Wardrobe 120W Depth 55cm Supplied fully assembled - OCL.W1255 Supplied kit form assembly required – OCL.W1255KD

### — Key Features

- Wardrobe clothes rail & several shelves for storage
- cleaning and easy access
- Durable steel framework