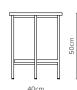

#### – Line Wardrobe 90W

Depth 55cm Supplied fully - OCL.W9055

Supplied kit form assembly required – OCL.W9055KD

Side Table Round OCL.S40C

— Desk Depth 55cm OCL.D1255

Coffee Table Square Depth 32.5cm OCL.C325SQ