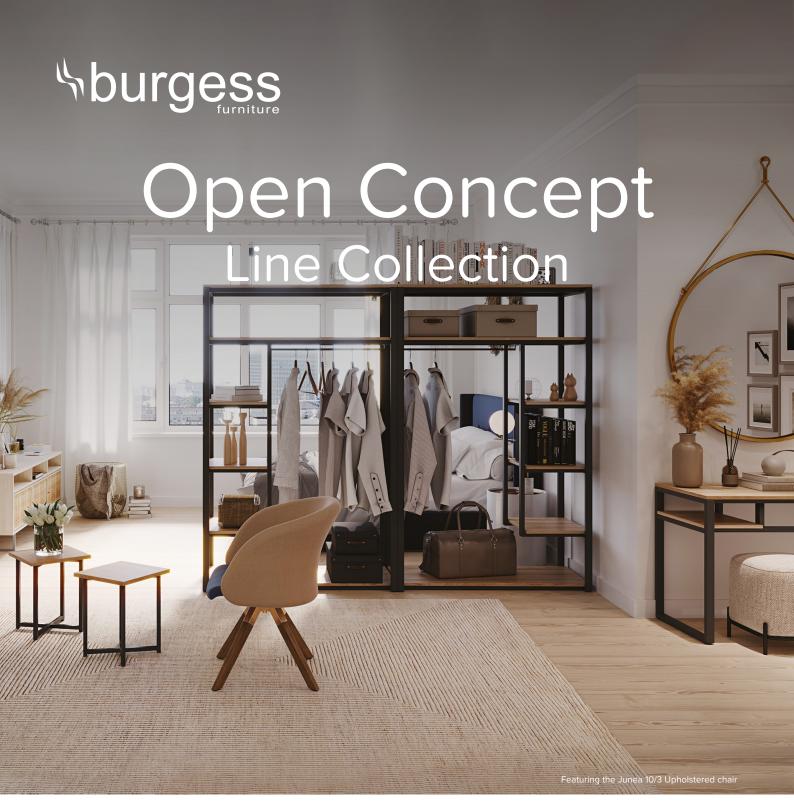

# Serviced apartments have never felt more like home

Create expertly designed multi-purpose rooms for long-stay guests with the Open Concept: Line collection. The collection combines your choice of shelving with durable steel frames and features an open wardrobe, bedside table, coffee table and a desk. Strategically place your furniture pieces to create functional spaces in open plan rooms.