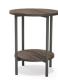

#### – Line Wardrobe 90W

Depth 55cm Supplied fully - OCL.W9055

Supplied kit form assembly required – OCL.W9055KD

Side Table Round OCL.S40C

— Desk Depth 55cm OCL.D1255

Coffee Table Square Depth 32.5cm OCL.C325SQ