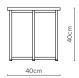

## Line Wardrobe 120W Depth 55cm Supplied fully assembled - OCL.W1255 Supplied kit form assembly required – OCL.W1255KD

#### – Line Wardrobe 90W

Depth 55cm Supplied fully - OCL.W9055

Supplied kit form assembly required – OCL.W9055KD

Side Table Round OCL.S40C

— Desk Depth 55cm OCL.D1255

Coffee Table Square Depth 32.5cm OCL.C325SQ