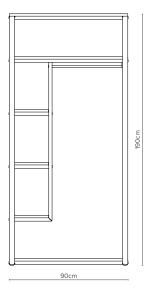

#### – Line Wardrobe 90W

Depth 55cm Supplied fully - OCL.W9055

Supplied kit form assembly required – OCL.W9055KD

Side Table Round OCL.S40C

— Desk Depth 55cm OCL.D1255

Coffee Table Square Depth 32.5cm OCL.C325SQ