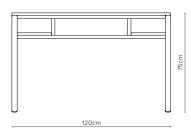

#### – Line Wardrobe 90W

Depth 55cm Supplied fully - OCL.W9055

Supplied kit form assembly required – OCL.W9055KD

Side Table Round OCL.S40C

— Desk Depth 55cm OCL.D1255

Coffee Table Square Depth 32.5cm OCL.C325SQ