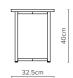

#### – Line Wardrobe 90W

Depth 55cm Supplied fully - OCL.W9055

Supplied kit form assembly required – OCL.W9055KD

Side Table Round OCL.S40C

— Desk Depth 55cm OCL.D1255

Coffee Table Square Depth 32.5cm OCL.C325SQ