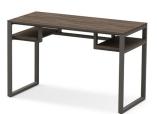

#### – Line Wardrobe 90W

Depth 55cm Supplied fully - OCL.W9055

Supplied kit form assembly required – OCL.W9055KD

Side Table Round OCL.S40C

— Desk Depth 55cm OCL.D1255

Coffee Table Square Depth 32.5cm OCL.C325SQ