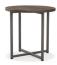

#### – Line Wardrobe 90W

Depth 55cm Supplied fully - OCL.W9055

Supplied kit form assembly required – OCL.W9055KD

Side Table Round OCL.S40C

— Desk Depth 55cm OCL.D1255

Coffee Table Square Depth 32.5cm OCL.C325SQ