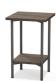

#### – Line Wardrobe 90W

Depth 55cm Supplied fully - OCL.W9055

Supplied kit form assembly required – OCL.W9055KD

Side Table Round OCL.S40C

— Desk Depth 55cm OCL.D1255

Coffee Table Square Depth 32.5cm OCL.C325SQ