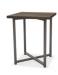

#### – Line Wardrobe 90W

Depth 55cm Supplied fully - OCL.W9055

Supplied kit form assembly required – OCL.W9055KD

Side Table Round OCL.S40C

— Desk Depth 55cm OCL.D1255

Coffee Table Square Depth 32.5cm OCL.C325SQ