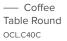

#### – Line Wardrobe 90W

Depth 55cm Supplied fully - OCL.W9055

Supplied kit form assembly required – OCL.W9055KD

Side Table Round OCL.S40C

— Desk Depth 55cm OCL.D1255

Coffee Table Square Depth 32.5cm OCL.C325SQ