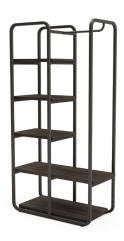

### Curve Wardrobe 125W

Depth 45cm

- Supplied fully assembled - OCC.W12545
- Supplied kit form assembly required - OCC.W12545KD

### - Curve Wardrobe 95W

Depth 45cm

- Supplied fully - OCC.W9545
- Supplied kit form assembly required - OCC.W9545KD