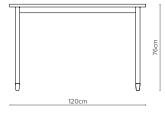

furniture for students to create their home away from home

The Open Concept: Curve collection combines a choice of shelf decor with steel frames to create a chic space for students to make their own.

The collection features a steel-framed open wardrobe with a hanging rail and several shelves for storage accompanied by a bedside table and a desk. Curved corners add a modern element to each piece to create a playful yet professional environment, perfect for student living.



# 125cm

### Curve Wardrobe 125W

Depth 45cm

- Supplied fully assembled - OCC.W12545
- Supplied kit form assembly required - OCC.W12545KD



# 95cm

### - Curve Wardrobe 95W

Depth 45cm

- Supplied fully - OCC.W9545
- Supplied kit form assembly required - OCC.W9545KD





### Curve Side Table Depth 45cm OCC.S5545





 A Fix Table Depth 60cm



## — Key Features

- Wardrobe clothes rail & several shelves for storage
- ♠ Reduced surfaces for less cleaning and easy access
- □ Durable steel framework

## Options

- with ABS edge to match
- Any Burgess Solid or Architectural frame finish
- Wardrobe supplied either assembled or in kit form
- Custom sizes on request







### **Burgess Furniture Ltd**

Hanworth Trading Estate, Feltham, Middlesex TW13 6EH UK

Telephone +44 (0)20 8894 9231 | Fax +44 (0)20 8894 2943 Email sales@burgessfurniture.com | Web www.burgessfurniture.com





Follow us on:



Issue date: 2023