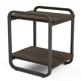

t furniture for students to create their home away from home

The Open Concept: Curve collection combines a choice of shelf decor with steel frames to create a chic space for students to make their own.

The collection features a steel-framed open wardrobe with a hanging rail and several shelves for storage accompanied by a bedside table and a desk. Curved corners add a modern element to each piece to create a playful yet professional environment, perfect for student living.



# 125cm

### Curve Wardrobe 125W

Depth 45cm

- Supplied fully assembled - OCC.W12545
- Supplied kit form assembly required - OCC.W12545KD



# 95cm

### - Curve Wardrobe 95W

Depth 45cm

- Supplied fully - OCC.W9545
- Supplied kit form assembly required - OCC.W9545KD





### Curve Side Table Depth 45cm OCC.S5545





 A Fix Table Depth 60cm



## — Key Features

- Wardrobe clothes rail & several shelves for storage
- ♠ Reduced surfaces for less cleaning and easy access
- □ Durable steel framework

## Options

- with ABS edge to match
- Any Burgess Solid or Architectural frame finish
- Wardrobe supplied either assembled or in kit form
- Custom sizes on request







### **Burgess Furniture Ltd**

Hanworth Trading Estate, Feltham, Middlesex TW13 6EH UK

Telephone +44 (0)20 8894 9231 | Fax +44 (0)20 8894 2943 Email sales@burgessfurniture.com | Web www.burgessfurniture.com





Follow us on:



Issue date: 2023