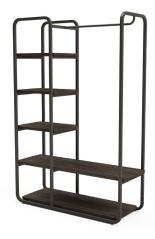

### Curve Wardrobe 125W

Depth 45cm

- Supplied fully assembled - OCC.W12545
- Supplied kit form assembly required - OCC.W12545KD

### - Curve Wardrobe 95W

Depth 45cm

- Supplied fully - OCC.W9545
- Supplied kit form assembly required - OCC.W9545KD