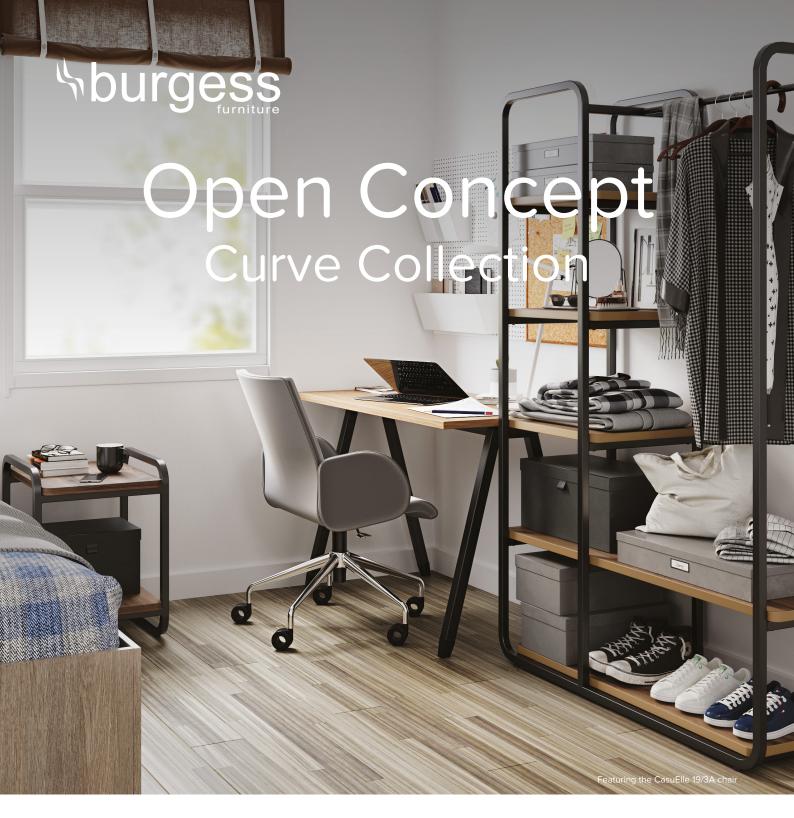

## Minimalist furniture for students to create their home away from home

The Open Concept: Curve collection combines a choice of shelf decor with steel frames to create a chic space for students to make their own.

The collection features a steel-framed open wardrobe with a hanging rail and several shelves for storage accompanied by a bedside table and a desk. Curved corners add a modern element to each piece to create a playful yet professional environment, perfect for student living.

## — Key Features

- Wardrobe clothes rail & several shelves for storage
- ♠ Reduced surfaces for less cleaning and easy access
- □ Durable steel framework