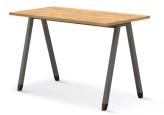

reate their home away from home

The Open Concept: Curve collection combines a choice of shelf decor with steel frames to create a chic space for students to make their own.

The collection features a steel-framed open wardrobe with a hanging rail and several shelves for storage accompanied by a bedside table and a desk. Curved corners add a modern element to each piece to create a playful yet professional environment, perfect for student living.



# 125cm

### Curve Wardrobe 125W

Depth 45cm

- Supplied fully assembled - OCC.W12545
- Supplied kit form assembly required - OCC.W12545KD



# 95cm

### - Curve Wardrobe 95W

Depth 45cm

- Supplied fully - OCC.W9545
- Supplied kit form assembly required - OCC.W9545KD





### Curve Side Table Depth 45cm OCC.S5545





 A Fix Table Depth 60cm



## — Key Features

- Wardrobe clothes rail & several shelves for storage
- ♠ Reduced surfaces for less cleaning and easy access
- □ Durable steel framework

## Options

- with ABS edge to match
- Any Burgess Solid or Architectural frame finish
- Wardrobe supplied either assembled or in kit form
- Custom sizes on request







### **Burgess Furniture Ltd**

Hanworth Trading Estate, Feltham, Middlesex TW13 6EH UK

Telephone +44 (0)20 8894 9231 | Fax +44 (0)20 8894 2943 Email sales@burgessfurniture.com | Web www.burgessfurniture.com





Follow us on:



Issue date: 2023