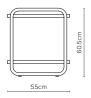

## Minimalist furniture for students to create their home away from home

The Open Concept: Curve collection combines a choice of shelf decor with steel frames to create a chic space for students to make their own.

The collection features a steel-framed open wardrobe with a hanging rail and several shelves for storage accompanied by a bedside table and a desk. Curved corners add a modern element to each piece to create a playful yet professional environment, perfect for student living.



# 125cm

### Curve Wardrobe 125W

Depth 45cm

- Supplied fully assembled - OCC.W12545
- Supplied kit form assembly required - OCC.W12545KD



# 95cm

### - Curve Wardrobe 95W

Depth 45cm

- Supplied fully - OCC.W9545
- Supplied kit form assembly required - OCC.W9545KD





### Curve Side Table Depth 45cm OCC.S5545





 A Fix Table Depth 60cm



## — Key Features

- Wardrobe clothes rail & several shelves for storage
- ♠ Reduced surfaces for less cleaning and easy access
- □ Durable steel framework

## Options

- with ABS edge to match
- Any Burgess Solid or Architectural frame finish
- Wardrobe supplied either assembled or in kit form
- Custom sizes on request







### **Burgess Furniture Ltd**

Hanworth Trading Estate, Feltham, Middlesex TW13 6EH UK

Telephone +44 (0)20 8894 9231 | Fax +44 (0)20 8894 2943 Email sales@burgessfurniture.com | Web www.burgessfurniture.com





Follow us on:



Issue date: 2023