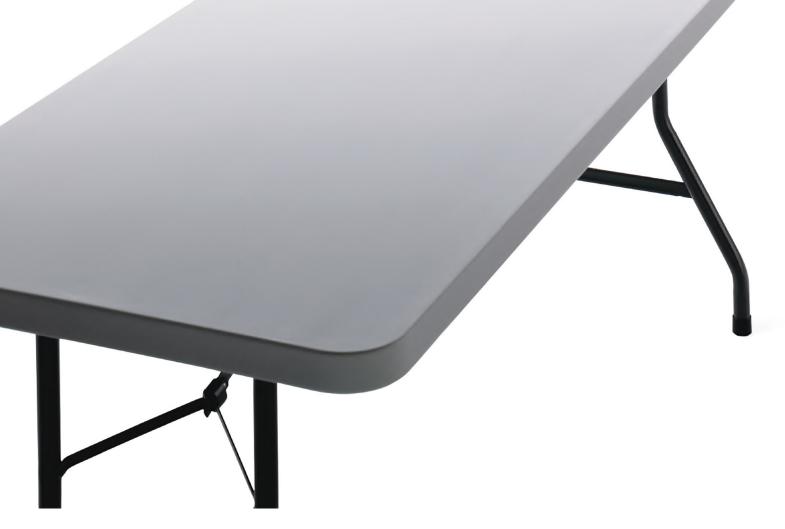

## The lightweight, practical table

The Light-Fold table provides a lightweight solution for hospitality venues indoors and outdoors. The table tops are constructed from a grey high density polyethylene and the folding underframe is powder coated mild steel.

## — Key Features

- ♠ Powder coated mild steel frame
- ⋄ Black plastic feet