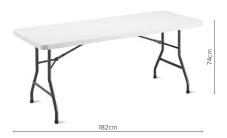

— L3 Weight 18.0kg

— L4 Weight 26.9kg

— L15 182cm(L) x 75cm(W) x 74cm(H) Weight 13.6kg

— L15 244cm(L) x 76cm(W) x 74cm(H) Weight 18.5kg