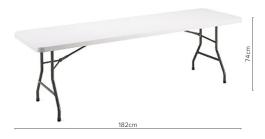

## The lightweight, practical table

The Light-Fold table provides a lightweight solution for hospitality venues indoors and outdoors. The table tops are constructed from a grey high density polyethylene and the folding underframe is powder coated mild steel.

— L3 Weight 18.0kg

— L4 Weight 26.9kg

— L15 182cm(L) x 75cm(W) x 74cm(H) Weight 13.6kg

— L15 244cm(L) x 76cm(W) x 74cm(H) Weight 18.5kg