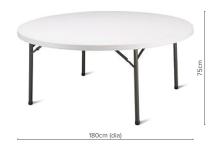

— L3 Weight 18.0kg

— L4 Weight 26.9kg

— L15 182cm(L) x 75cm(W) x 74cm(H) Weight 13.6kg

— L15 244cm(L) x 76cm(W) x 74cm(H) Weight 18.5kg