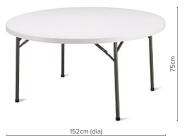

— L3 Weight 18.0kg

— L4 Weight 26.9kg

— L15 182cm(L) x 75cm(W) x 74cm(H) Weight 13.6kg

— L15 244cm(L) x 76cm(W) x 74cm(H) Weight 18.5kg