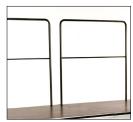

## - Options

- and can be 40cm, 60cm or 80cm high
- Guardrails − fits 122cm and 183cm rim
- Steps − H: 40cm, 60cm or 80cm and W: 91cm for all / Tread depth: 25cm
- ₩ Handrails H: 40cm, 60cm or 80cm. Ramps are also available on request
- Skirting − available on request

Steps and handrails in various heights

Guardrails available in 2 sizes

Fascia Panels available in 6 sizes

Optional Skirting

Optional Linking