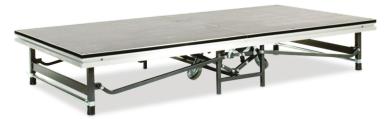

The folding mechanism has a positive-lock which ensures the halves of the platform lock securely in their upright position. Additionally, the rim provides integral mounting for a range of quick release accessories.

### — CFP 2412

Unfolded: 244cm (L) x 122cm (W) Folded: 122cm (L) x 59cm (W) Dual height: 40-60cm or 60-80cm Single height: 40cm or 60cm

### CFP 2418

Unfolded: 244cm (L) x 183cm (W) Folded: 183cm (L) x 59cm (W) Dual height: 40-60cm or 60-80cm Single height: 40cm or 60cm