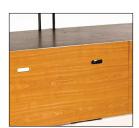

## - Options

- and can be 40cm, 60cm or 80cm high
- Guardrails − fits 122cm and 183cm rim
- Steps − H: 40cm, 60cm or 80cm and W: 91cm for all / Tread depth: 25cm
- ₩ Handrails H: 40cm, 60cm or 80cm. Ramps are also available on request
- Skirting − available on request

Steps and handrails in various heights

Guardrails available in 2 sizes

Fascia Panels available in 6 sizes

Optional Skirting

Optional Linking