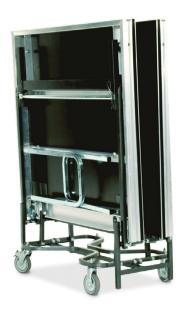

The folding mechanism has a positive-lock which ensures the halves of the platform lock securely in their upright position. Additionally, the rim provides integral mounting for a range of quick release accessories.

### — CFP 2412

Unfolded: 244cm (L) x 122cm (W) Folded: 122cm (L) x 59cm (W) Dual height: 40-60cm or 60-80cm Single height: 40cm or 60cm

### CFP 2418

Unfolded: 244cm (L) x 183cm (W) Folded: 183cm (L) x 59cm (W) Dual height: 40-60cm or 60-80cm Single height: 40cm or 60cm