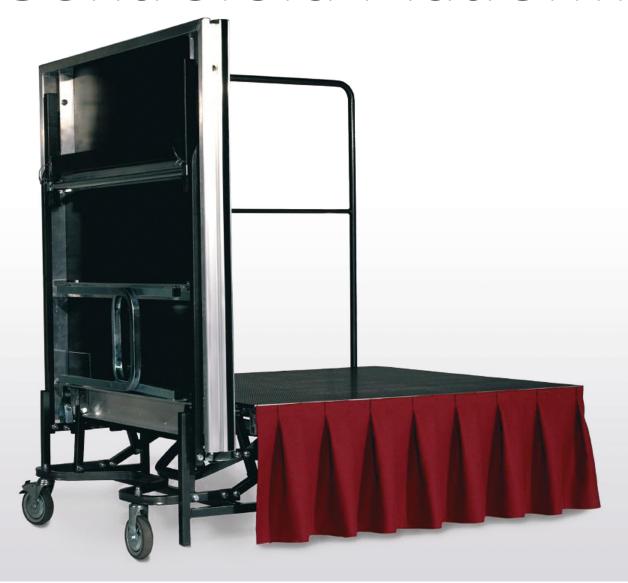

# The Centrefold portable staging system includes many features for easy operation

The stage has a lightweight but extremely strong extruded aluminium rim assembly, ensuring stability and enhancing manoeuvrability.

The folding mechanism has a positive-lock which ensures the halves of the platform lock securely in their upright position. Additionally, the rim provides integral mounting for a range of quick release accessories.

## - Options

- and can be 40cm, 60cm or 80cm high
- Guardrails − fits 122cm and 183cm rim
- Steps − H: 40cm, 60cm or 80cm and W: 91cm for all / Tread depth: 25cm
- ₩ Handrails H: 40cm, 60cm or 80cm. Ramps are also available on request
- Skirting − available on request

Steps and handrails in various heights

Guardrails available in 2 sizes

Fascia Panels available in 6 sizes

Optional Skirting

Optional Linking