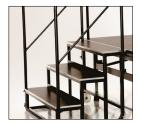

## - Options

- and can be 40cm, 60cm or 80cm high
- Guardrails − fits 122cm and 183cm rim
- Steps − H: 40cm, 60cm or 80cm and W: 91cm for all / Tread depth: 25cm
- ₩ Handrails H: 40cm, 60cm or 80cm. Ramps are also available on request
- Skirting − available on request

Steps and handrails in various heights

Guardrails available in 2 sizes

Fascia Panels available in 6 sizes

Optional Skirting

Optional Linking