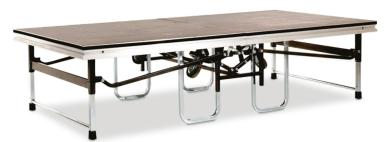

The folding mechanism has a positive-lock which ensures the halves of the platform lock securely in their upright position. Additionally, the rim provides integral mounting for a range of quick release accessories.

### — CFP 2412

Unfolded: 244cm (L) x 122cm (W) Folded: 122cm (L) x 59cm (W) Dual height: 40-60cm or 60-80cm Single height: 40cm or 60cm

### CFP 2418

Unfolded: 244cm (L) x 183cm (W) Folded: 183cm (L) x 59cm (W) Dual height: 40-60cm or 60-80cm Single height: 40cm or 60cm