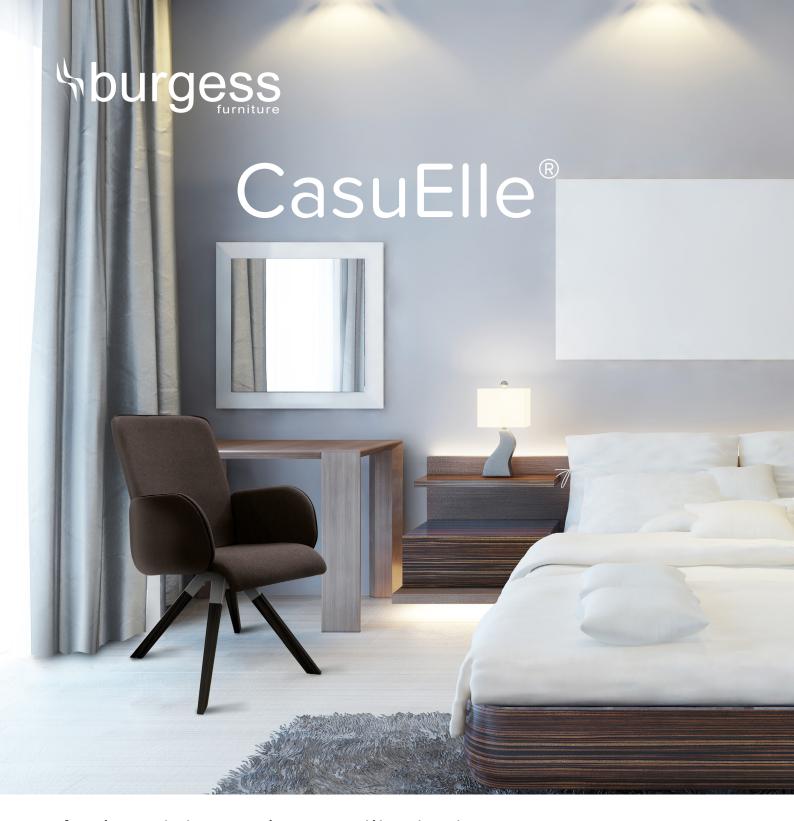

## Authenticity and versatility invite themselves to the bedroom

Designed by Peter Roth, CasuElle is a bedroom chair by Burgess Furniture which will be perfect behind a desk or as a feature bedroom chair depending on which base you choose for it. It is a simple, elegant and versatile chair which will offer our end users a choice of 6 different bases for different effects. The chair is affordable and robust and with the optional wooden base you will bring a domestic feel to any bedroom in an instant.