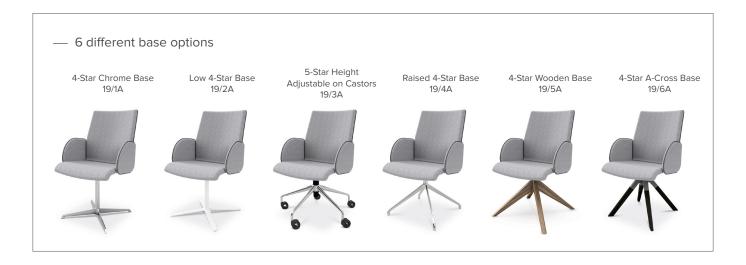

## — Options

- 6 different bases: 4 star chrome base, low 4 star base, 5 star height adjustable base with castors, raised 4 star base, 4 star wooden base and 4 star A-Cross base
- Base dependent, finishes include: polished aluminium, chrome, black & white powder coat and natural, walnut stained or charcoal stained timber
- ⋄ Choice of contrasting upholstery combinations