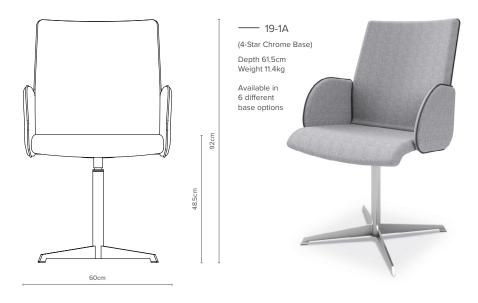

## — Key Features

- Multi-contoured fully upholstered shell
- Piped upholstery
- Swivel action

## — Options

- 6 different bases: 4 star chrome base, low 4 star base, 5 star height adjustable base with castors, raised 4 star base, 4 star wooden base and 4 star A-Cross base
- Base dependent, finishes include: polished aluminium, chrome, black & white powder coat and natural, walnut stained or charcoal stained timber
- ⋄ Choice of contrasting upholstery combinations