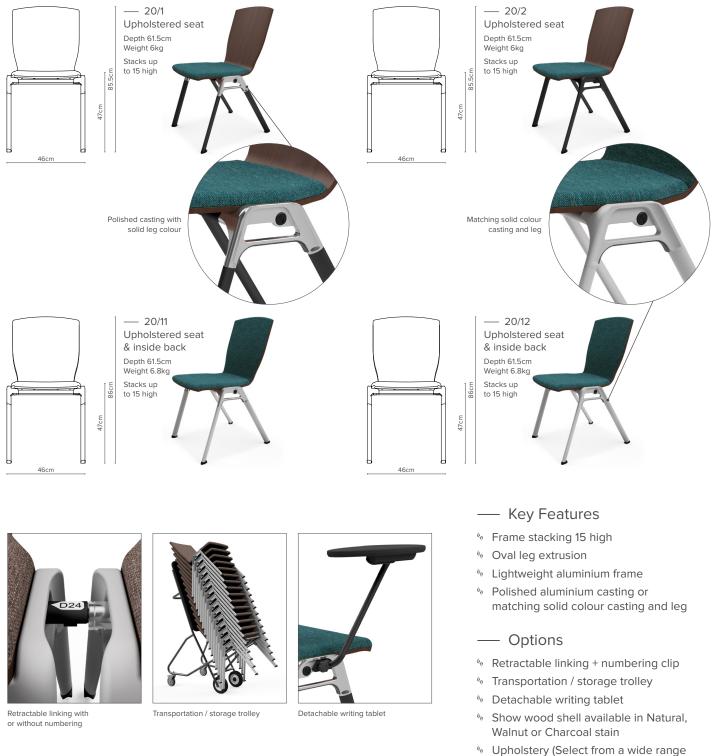

## Adatta

With a revolutionary design that allows it to stack 15 chairs high on its frame, Adatta will redefine the way you think about seating. Perfect for large scale convention halls and conference centres, the show wood shell, frame and fabric options will allow you to create a look that conforms to all environments. Equally at home in an events or meeting room the Adatta is truly a multipurpose chair.

- - of commercial fabrics) - seat
  - seat and inside back

Strength, Stability and Durability test to BS EN 16139: 2013 – Test Level 2 Report reference SE – 14814-S1