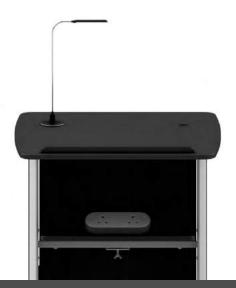

Ideal for lecture halls and conferences, users can present without worry thanks to an inbuilt paper shelf, USB flexible LED light and the option of integrated power sockets.

Stand Smart's contemporary design will become a focal point for presentations and with cable management, adjustable feet and the option of added logos, it's all the power without the hassle.

## - Key Features

- Anodized Aluminium Extrusion or solid powder coat paint finish
- ⋄ High Pressure Laminate (choose) from Classic or Design range)
- USB LED flexible swan neck light
- § Shelf
- Adjustable feet for levelling

## - Options

♠ Power Module 2 x UK sockets + HDMI connectivity