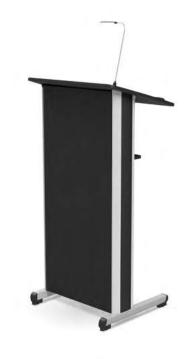

## The smart choice to stand by

Designed by Barry Hughes, Stand Smart sets the new high standard for lecterns. Complementing our Configure-8 and TriSmart ranges, upright infill panels of HPL are set into an aluminium frame that can be customised in a variety of finishes.

Ideal for lecture halls and conferences, users can present without worry thanks to an inbuilt paper shelf, USB flexible LED light and the option of integrated power sockets.

Stand Smart's contemporary design will become a focal point for presentations and with cable management, adjustable feet and the option of added logos, it's all the power without the hassle.

## - Key Features

- Anodized Aluminium Extrusion or solid powder coat paint finish
- ⋄ High Pressure Laminate (choose) from Classic or Design range)
- USB LED flexible swan neck light
- § Shelf
- Adjustable feet for levelling