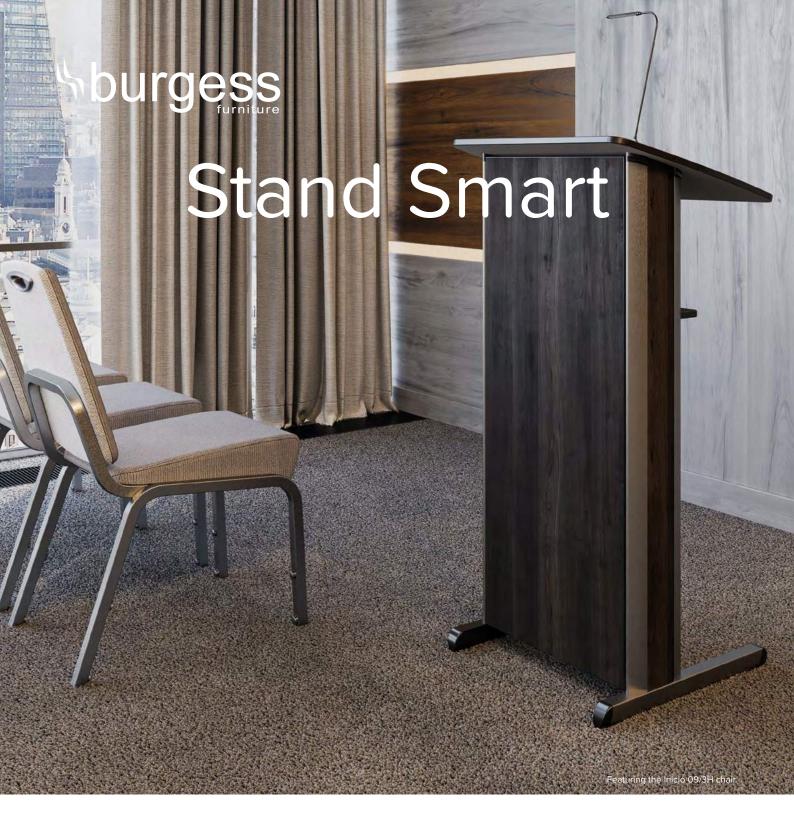

## The smart choice to stand by

Designed by Barry Hughes, Stand Smart sets the new high standard for lecterns. Complementing our Configure-8 and TriSmart ranges, upright infill panels of HPL are set into an aluminium frame that can be customised in a variety of finishes.

Ideal for lecture halls and conferences, users can present without worry thanks to an inbuilt paper shelf, USB flexible LED light and the option of integrated power sockets.

Stand Smart's contemporary design will become a focal point for presentations and with cable management, adjustable feet and the option of added logos, it's all the power without the hassle.