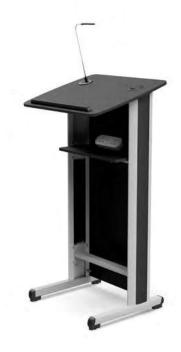

Ideal for lecture halls and conferences, users can present without worry thanks to an inbuilt paper shelf, USB flexible LED light and the option of integrated power sockets.

Stand Smart's contemporary design will become a focal point for presentations and with cable management, adjustable feet and the option of added logos, it's all the power without the hassle.

## - Key Features

- Anodized Aluminium Extrusion or solid powder coat paint finish
- ⋄ High Pressure Laminate (choose) from Classic or Design range)
- USB LED flexible swan neck light
- § Shelf
- Adjustable feet for levelling