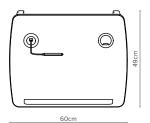

## The smart choice to stand by

Designed by Barry Hughes, Stand Smart sets the new high standard for lecterns. Complementing our Configure-8 and TriSmart ranges, upright infill panels of HPL are set into an aluminium frame that can be customised in a variety of finishes.

Ideal for lecture halls and conferences, users can present without worry thanks to an inbuilt paper shelf, USB flexible LED light and the option of integrated power sockets.

Stand Smart's contemporary design will become a focal point for presentations and with cable management, adjustable feet and the option of added logos, it's all the power without the hassle.





— C8/1 Depth 49cm Weight 20.5kg











## - Key Features

- Anodized Aluminium Extrusion or solid powder coat paint finish
- ⋄ High Pressure Laminate (choose) from Classic or Design range)
- USB LED flexible swan neck light
- § Shelf
- Adjustable feet for levelling

## - Options

♠ Power Module 2 x UK sockets + HDMI connectivity









## **Burgess Furniture Ltd**

Hanworth Trading Estate, Feltham, Middlesex TW13 6EH UK

Telephone +44 (0)20 8894 9231 Fax +44 (0)20 8894 2943

Email sales@burgessfurniture.com Web www.burgessfurniture.com









Follow us on:



Issue date: 2020