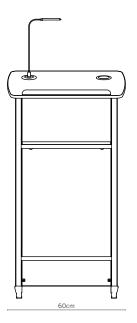

— C8/1 Depth 49cm Weight 20.5kg

## - Key Features

- Anodized Aluminium Extrusion or solid powder coat paint finish
- ⋄ High Pressure Laminate (choose) from Classic or Design range)
- USB LED flexible swan neck light
- § Shelf
- Adjustable feet for levelling