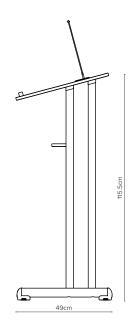

## The smart choice to stand by

Designed by Barry Hughes, Stand Smart sets the new high standard for lecterns. Complementing our Configure-8 and TriSmart ranges, upright infill panels of HPL are set into an aluminium frame that can be customised in a variety of finishes.

Ideal for lecture halls and conferences, users can present without worry thanks to an inbuilt paper shelf, USB flexible LED light and the option of integrated power sockets.

Stand Smart's contemporary design will become a focal point for presentations and with cable management, adjustable feet and the option of added logos, it's all the power without the hassle.





— C8/1 Depth 49cm Weight 20.5kg











## - Key Features

- Anodized Aluminium Extrusion or solid powder coat paint finish
- ⋄ High Pressure Laminate (choose) from Classic or Design range)
- USB LED flexible swan neck light
- § Shelf
- Adjustable feet for levelling

## - Options

♠ Power Module 2 x UK sockets + HDMI connectivity









## **Burgess Furniture Ltd**

Hanworth Trading Estate, Feltham, Middlesex TW13 6EH UK

Telephone +44 (0)20 8894 9231 Fax +44 (0)20 8894 2943

Email sales@burgessfurniture.com Web www.burgessfurniture.com









Follow us on:



Issue date: 2020