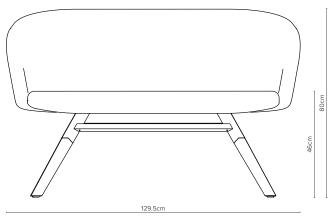

## Double the Junea, double the comfort

An extension – quite literally – of our coveted Junea range, the Junea Sofa brings double the style for your guests.

Designed by Peter Roth, this elegant 2-seater pairs seamlessly with any of our Junea single seats. Create comfortable lobby areas or make a statement with a standalone piece in a bedroom or breakout area.

Available in both high and low back, the Junea Sofa gives you the option to design a space your guests will love.

Stunning timber legs, a striking underframe and a wide range of Burgess fabrics allow Junea Sofa to be customised to suit your aesthetic.





— 10/4
Depth 61cm
Weight 18.2 kg





— 10/14

Depth 69cm

Weight 19.2 kg



## — Key Features

- ₲ High back or Low back
- ⅍ Extremely comfortable
- ₲ Timber legs
- ⋄ Base frame powder coated

## - Options

- Base frame available in wide choice of solid finishes
   ■
   Base frame available in wide choice of solid finishes
   Base frame available in wide choice of solid finishes
   Base frame available in wide choice of solid finishes
   Base frame available in wide choice of solid finishes
   Base frame available in wide choice of solid finishes
   Base frame available in wide choice of solid finishes
   Base frame available in wide choice of solid finishes
   Base frame available in wide choice of solid finishes
   Base frame available in wide choice of solid finishes
   Base frame av