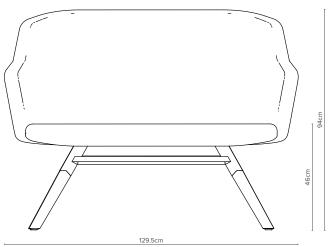

## Double the Junea, double the comfort

An extension – quite literally – of our coveted Junea range, the Junea Sofa brings double the style for your guests.

Designed by Peter Roth, this elegant 2-seater pairs seamlessly with any of our Junea single seats. Create comfortable lobby areas or make a statement with a standalone piece in a bedroom or breakout area.

Available in both high and low back, the Junea Sofa gives you the option to design a space your guests will love.

Stunning timber legs, a striking underframe and a wide range of Burgess fabrics allow Junea Sofa to be customised to suit your aesthetic.





— 10/4
Depth 61cm
Weight 18.2 kg





— 10/14

Depth 69cm

Weight 19.2 kg



## — Key Features

- ₲ High back or Low back
- ⅍ Extremely comfortable
- ₲ Timber legs
- ⋄ Base frame powder coated

## - Options

- Base frame available in wide choice of solid finishes
   ■
   Base frame available in wide choice of solid finishes
   Base frame available in wide choice of solid finishes
   Base frame available in wide choice of solid finishes
   Base frame available in wide choice of solid finishes
   Base frame available in wide choice of solid finishes
   Base frame available in wide choice of solid finishes
   Base frame available in wide choice of solid finishes
   Base frame available in wide choice of solid finishes
   Base frame available in wide choice of solid finishes
   Base frame available in wide choice of solid finish