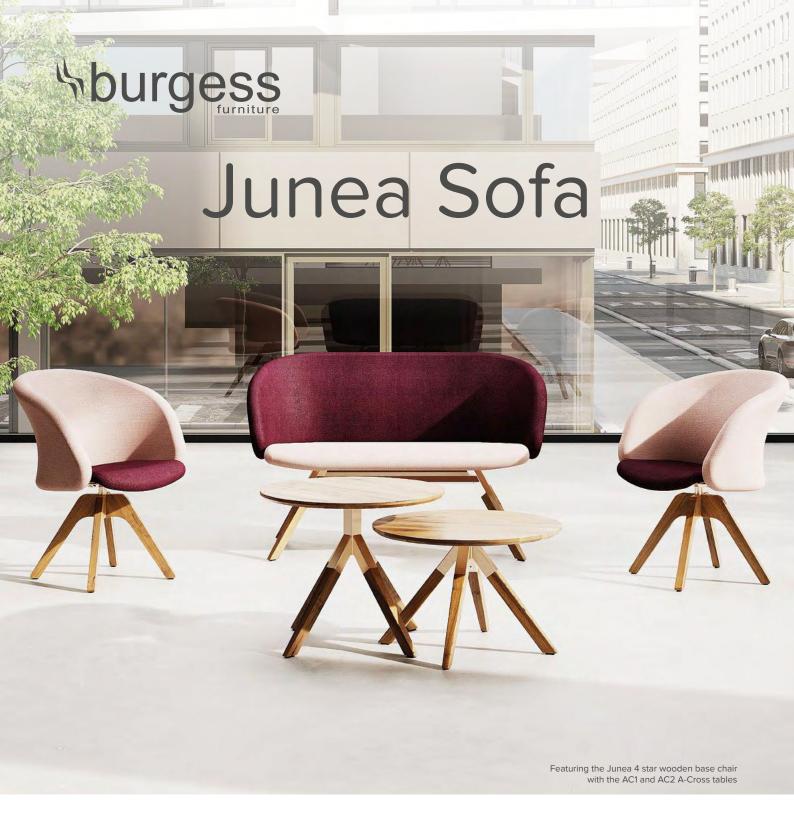

## Double the Junea, double the comfort

An extension – quite literally – of our coveted Junea range, the Junea Sofa brings double the style for your guests.

Designed by Peter Roth, this elegant 2-seater pairs seamlessly with any of our Junea single seats. Create comfortable lobby areas or make a statement with a standalone piece in a bedroom or breakout area.

Available in both high and low back, the Junea Sofa gives you the option to design a space your guests will love.

Stunning timber legs, a striking underframe and a wide range of Burgess fabrics allow Junea Sofa to be customised to suit your aesthetic.

— 10/4
Depth 61cm
Weight 18.2 kg

— 10/14

Depth 69cm

Weight 19.2 kg

## — Key Features

- ₲ High back or Low back
- ⅍ Extremely comfortable
- ₲ Timber legs
- ⋄ Base frame powder coated