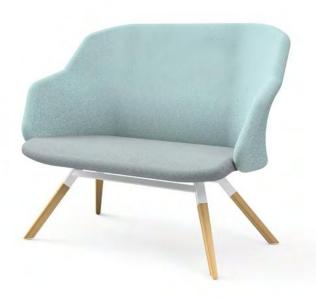

## Double the Junea, double the comfort

An extension – quite literally – of our coveted Junea range, the Junea Sofa brings double the style for your guests.

Designed by Peter Roth, this elegant 2-seater pairs seamlessly with any of our Junea single seats. Create comfortable lobby areas or make a statement with a standalone piece in a bedroom or breakout area.

Available in both high and low back, the Junea Sofa gives you the option to design a space your guests will love.

Stunning timber legs, a striking underframe and a wide range of Burgess fabrics allow Junea Sofa to be customised to suit your aesthetic.

## — Key Features

- ₲ High back or Low back
- ⅍ Extremely comfortable
- ₲ Timber legs
- ⋄ Base frame powder coated