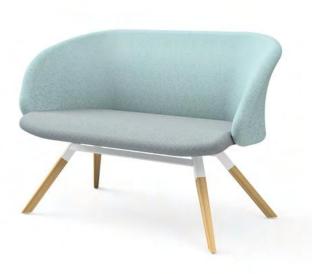

## Double the Junea, double the comfort

An extension – quite literally – of our coveted Junea range, the Junea Sofa brings double the style for your guests.

Designed by Peter Roth, this elegant 2-seater pairs seamlessly with any of our Junea single seats. Create comfortable lobby areas or make a statement with a standalone piece in a bedroom or breakout area.

Available in both high and low back, the Junea Sofa gives you the option to design a space your guests will love.

Stunning timber legs, a striking underframe and a wide range of Burgess fabrics allow Junea Sofa to be customised to suit your aesthetic.