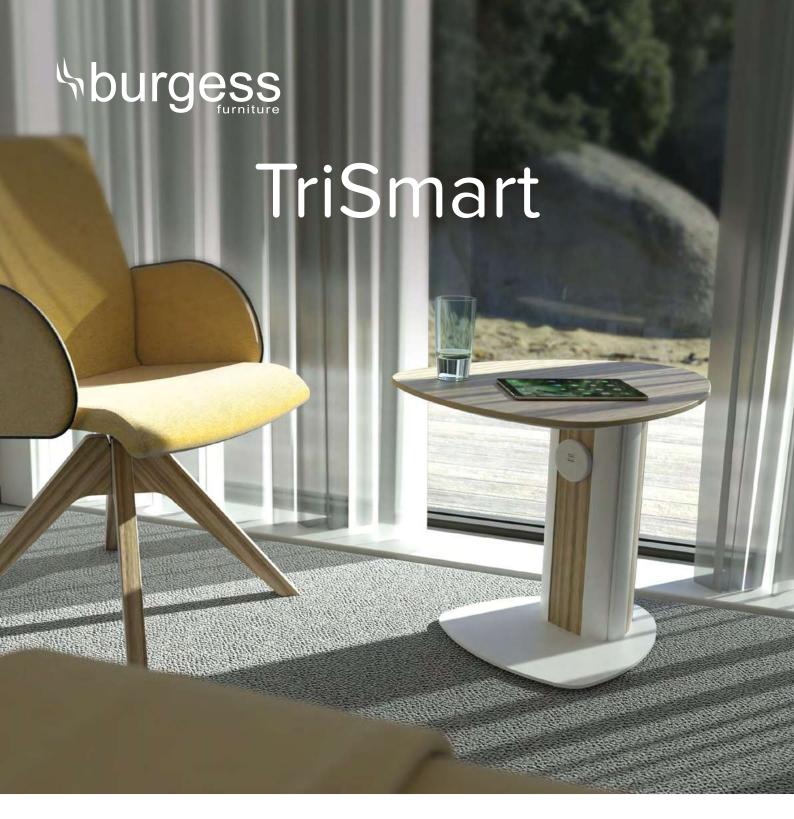

## TriSmart. Burgess Furniture brings charging options to the table.

Designed by Barry Hughes, TriSmart is a new range of coffee and poseur tables from Burgess Furniture. The new range offers wireless and twin port USB charging for quick and convenient options to recharge devices at the table. The design complements our Configure-8 range allowing our customers to match their conference tables to their breakout area spaces. With a choice of 2 height positions, as well as 5 table top styles and base options, the time is now to redefine your breakout spaces with solid innovations from Burgess Furniture.