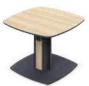

TS4 Rectangular 70cm (L) x 55cm (W) x 111cm (H)

- TS6 Round 60cm (L) x 60cm (W) x

- TS9 Triangular 55cm (L) x 46.2cm (W) x 47cm (H)

## - Key Features

- ⋄ Tops are available in a wide range of HPL finishes with a chamfered edge to match
- Base available in solid paint finishes
- Ч Unique aluminium extruded column
- Ч Leg infills to match or contrast the HPL
- Coffee or poseur height
- ♠ PTFE feet to protect floors and provide a smooth glide action

## Options

- <sup>⋴</sup> 5 different top shapes to choose from
- Twin USB charging socket
- ⋄ Hidden wireless charging