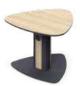

– TS1 Square 60cm (L) x 60cm (W) x 47cm (H)

- TS3 Rectangular 70cm (L) x 55cm (W) x 47cm (H)

0

TS5 Round 60cm (L) x 60cm (W) x 47cm (H)

47cm (H)

- TS7 Triangular 63.6cm (L) x 61.2cm (W) x

— Poseur

TS2 Square 60cm (L) x 60cm (W) x 111cm (H)

TS4 Rectangular 70cm (L) x 55cm (W) x 111cm (H)

- TS6 Round 60cm (L) x 60cm (W) x

- TS9 Triangular 55cm (L) x 46.2cm (W) x 47cm (H)