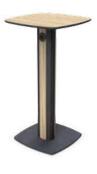

## TriSmart. Burgess Furniture brings charging options to the table.

Designed by Barry Hughes, TriSmart is a new range of coffee and poseur tables from Burgess Furniture. The new range offers wireless and twin port USB charging for quick and convenient options to recharge devices at the table. The design complements our Configure-8 range allowing our customers to match their conference tables to their breakout area spaces. With a choice of 2 height positions, as well as 5 table top styles and base options, the time is now to redefine your breakout spaces with solid innovations from Burgess Furniture.

– TS1 Square 60cm (L) x 60cm (W) x 47cm (H)

- TS3 Rectangular 70cm (L) x 55cm (W) x 47cm (H)

0

TS5 Round 60cm (L) x 60cm (W) x 47cm (H)

47cm (H)

- TS7 Triangular 63.6cm (L) x 61.2cm (W) x

— Poseur

TS2 Square 60cm (L) x 60cm (W) x 111cm (H)

TS4 Rectangular 70cm (L) x 55cm (W) x 111cm (H)

- TS6 Round 60cm (L) x 60cm (W) x

- TS9 Triangular 55cm (L) x 46.2cm (W) x 47cm (H)

## - Key Features

- ⋄ Tops are available in a wide range of HPL finishes with a chamfered edge to match
- Base available in solid paint finishes
- Ч Unique aluminium extruded column
- Ч Leg infills to match or contrast the HPL
- Coffee or poseur height
- ♠ PTFE feet to protect floors and provide a smooth glide action