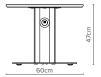

– TS1 Square 60cm (L) x 60cm (W) x 47cm (H)

- TS3 Rectangular 70cm (L) x 55cm (W) x 47cm (H)

0

TS5 Round 60cm (L) x 60cm (W) x 47cm (H)

47cm (H)

- TS7 Triangular 63.6cm (L) x 61.2cm (W) x

— Poseur

TS2 Square 60cm (L) x 60cm (W) x 111cm (H)