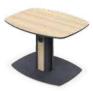

– TS1 Square 60cm (L) x 60cm (W) x 47cm (H)

- TS3 Rectangular 70cm (L) x 55cm (W) x 47cm (H)

0

TS5 Round 60cm (L) x 60cm (W) x 47cm (H)

47cm (H)

- TS7 Triangular 63.6cm (L) x 61.2cm (W) x

— Poseur

TS2 Square 60cm (L) x 60cm (W) x 111cm (H)

TS4 Rectangular 70cm (L) x 55cm (W) x 111cm (H)

- TS6 Round 60cm (L) x 60cm (W) x

- TS9 Triangular 55cm (L) x 46.2cm (W) x 47cm (H)