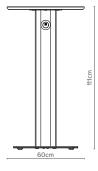

– TS1 Square 60cm (L) x 60cm (W) x 47cm (H)

- TS3 Rectangular 70cm (L) x 55cm (W) x 47cm (H)

0

TS5 Round 60cm (L) x 60cm (W) x 47cm (H)

47cm (H)

- TS7 Triangular 63.6cm (L) x 61.2cm (W) x

— Poseur

TS2 Square 60cm (L) x 60cm (W) x 111cm (H)

TS4 Rectangular 70cm (L) x 55cm (W) x 111cm (H)

- TS6 Round 60cm (L) x 60cm (W) x

- TS9 Triangular 55cm (L) x 46.2cm (W) x 47cm (H)