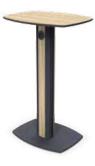

## TriSmart. Burgess Furniture brings charging options to the table.

Designed by Barry Hughes, TriSmart is a new range of coffee and poseur tables from Burgess Furniture. The new range offers wireless and twin port USB charging for quick and convenient options to recharge devices at the table. The design complements our Configure-8 range allowing our customers to match their conference tables to their breakout area spaces. With a choice of 2 height positions, as well as 5 table top styles and base options, the time is now to redefine your breakout spaces with solid innovations from Burgess Furniture.

– TS1 Square 60cm (L) x 60cm (W) x 47cm (H)

- TS3 Rectangular 70cm (L) x 55cm (W) x 47cm (H)

0

TS5 Round 60cm (L) x 60cm (W) x 47cm (H)

47cm (H)

- TS7 Triangular 63.6cm (L) x 61.2cm (W) x

— Poseur

TS2 Square 60cm (L) x 60cm (W) x 111cm (H)

TS4 Rectangular 70cm (L) x 55cm (W) x 111cm (H)

- TS6 Round 60cm (L) x 60cm (W) x

- TS9 Triangular 55cm (L) x 46.2cm (W) x 47cm (H)

## - Key Features

- ⋄ Tops are available in a wide range of HPL finishes with a chamfered edge to match
- Base available in solid paint finishes
- Ч Unique aluminium extruded column
- Ч Leg infills to match or contrast the HPL
- Coffee or poseur height
- ♠ PTFE feet to protect floors and provide a smooth glide action