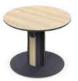

– TS1 Square 60cm (L) x 60cm (W) x 47cm (H)

- TS3 Rectangular 70cm (L) x 55cm (W) x 47cm (H)

0

TS5 Round 60cm (L) x 60cm (W) x 47cm (H)

47cm (H)

- TS7 Triangular 63.6cm (L) x 61.2cm (W) x

— Poseur

TS2 Square 60cm (L) x 60cm (W) x 111cm (H)

TS4 Rectangular 70cm (L) x 55cm (W) x 111cm (H)

- TS6 Round 60cm (L) x 60cm (W) x

- TS9 Triangular 55cm (L) x 46.2cm (W) x 47cm (H)