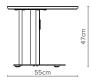

– TS1 Square 60cm (L) x 60cm (W) x 47cm (H)

- TS3 Rectangular 70cm (L) x 55cm (W) x 47cm (H)

0

TS5 Round 60cm (L) x 60cm (W) x 47cm (H)

47cm (H)

- TS7 Triangular 63.6cm (L) x 61.2cm (W) x

— Poseur

TS2 Square 60cm (L) x 60cm (W) x 111cm (H)

TS4 Rectangular 70cm (L) x 55cm (W) x 111cm (H)

- TS6 Round 60cm (L) x 60cm (W) x

- TS9 Triangular 55cm (L) x 46.2cm (W) x 47cm (H)