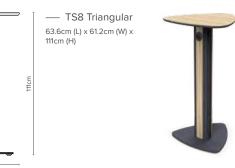

– TS1 Square 60cm (L) x 60cm (W) x 47cm (H)

- TS3 Rectangular 70cm (L) x 55cm (W) x 47cm (H)

0

TS5 Round 60cm (L) x 60cm (W) x 47cm (H)

47cm (H)

- TS7 Triangular 63.6cm (L) x 61.2cm (W) x

— Poseur

TS2 Square 60cm (L) x 60cm (W) x 111cm (H)