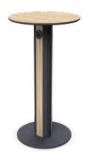

## TriSmart. Burgess Furniture brings charging options to the table.

Designed by Barry Hughes, TriSmart is a new range of coffee and poseur tables from Burgess Furniture. The new range offers wireless and twin port USB charging for quick and convenient options to recharge devices at the table. The design complements our Configure-8 range allowing our customers to match their conference tables to their breakout area spaces. With a choice of 2 height positions, as well as 5 table top styles and base options, the time is now to redefine your breakout spaces with solid innovations from Burgess Furniture.

– TS1 Square 60cm (L) x 60cm (W) x 47cm (H)

- TS3 Rectangular 70cm (L) x 55cm (W) x 47cm (H)

0

TS5 Round 60cm (L) x 60cm (W) x 47cm (H)

47cm (H)

- TS7 Triangular 63.6cm (L) x 61.2cm (W) x

— Poseur

TS2 Square 60cm (L) x 60cm (W) x 111cm (H)

TS4 Rectangular 70cm (L) x 55cm (W) x 111cm (H)

- TS6 Round 60cm (L) x 60cm (W) x

- TS9 Triangular 55cm (L) x 46.2cm (W) x 47cm (H)

## - Key Features

- ⋄ Tops are available in a wide range of HPL finishes with a chamfered edge to match
- Base available in solid paint finishes
- Ч Unique aluminium extruded column
- Ч Leg infills to match or contrast the HPL
- Coffee or poseur height
- ♠ PTFE feet to protect floors and provide a smooth glide action