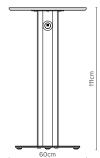

– TS1 Square 60cm (L) x 60cm (W) x 47cm (H)

- TS3 Rectangular 70cm (L) x 55cm (W) x 47cm (H)

0

TS5 Round 60cm (L) x 60cm (W) x 47cm (H)

47cm (H)

- TS7 Triangular 63.6cm (L) x 61.2cm (W) x

— Poseur

TS2 Square 60cm (L) x 60cm (W) x 111cm (H)

TS4 Rectangular 70cm (L) x 55cm (W) x 111cm (H)

- TS6 Round 60cm (L) x 60cm (W) x

- TS9 Triangular 55cm (L) x 46.2cm (W) x 47cm (H)