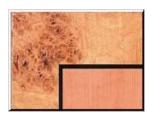

Here we feature a selection of popular veneers from the extensive options available.

Image Shown:
Maple with Dentil 1 decorative inlay with contrasting oak picture frame border with square edge detail

Swiss Pear with Burr Oak border