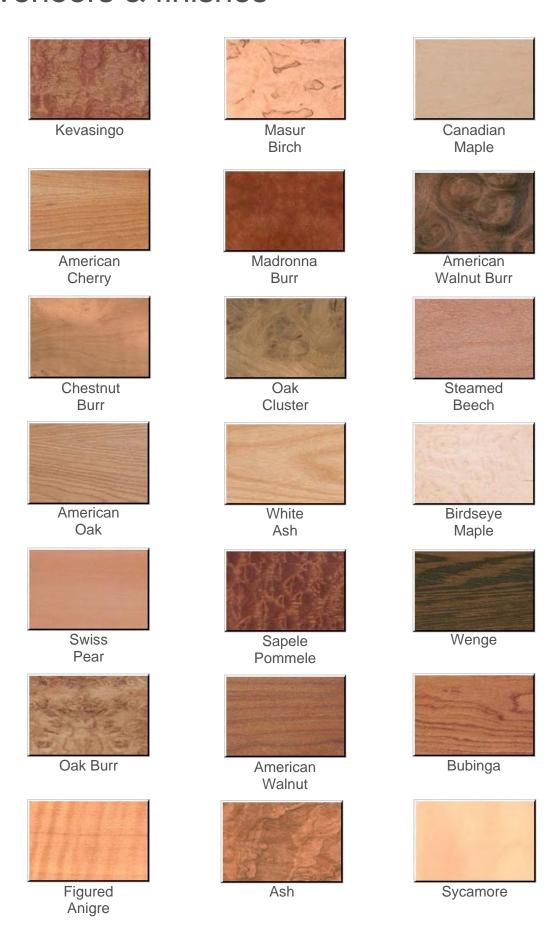

Stunning results can be achieved when crown cut veneers are combined with optional decorative inlays and picture frame borders.

All veneered pieces are hand finished and can include colouring to a customers

Here we feature a selection of popular veneers from the extensive options available.



Image Shown:
Maple with Dentil 1 decorative inlay with contrasting oak picture frame border with square edge detail



Swiss Pear with Burr Oak border



Beech with Steamed Beech border



Oak with Walnut border



Maple with Oak border



Walnut with Burr Walnut border



Birdseye Maple with Cherry border

## veneers & finishes



## veneer inlays



Dentil 1

Feather

Rope

Diamond

Dentil 2

Check



Image Shown: Canadian Maple with Dentil 1 inlay and Cherry Border



Image Shown:
Birdseye Maple with black inlay and Cherry Border

## edge finishes



Aerofoil



Undercut



Bullnose



Image Shown: Radial Canadian Maple with Maple Border





Burgess Furniture Ltd Hanworth Trading Estate Feltham Middlesex TW13 6EH

UK

Telephone: +44 (0)20 8894 9231 Fax: +44 (0)20 8894 2943 E-mail: sales@burgessfurniture.com Web: www.burgessfurniture.com