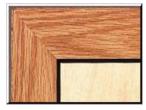

Stunning results can be achieved when crown cut veneers are combined with optional decorative inlays and picture frame borders.

All veneered pieces are hand finished and can include colouring to a customers

Here we feature a selection of popular veneers from the extensive options available.

Image Shown:
Maple with Dentil 1 decorative inlay with contrasting oak picture frame border with square edge detail

Swiss Pear with Burr Oak border