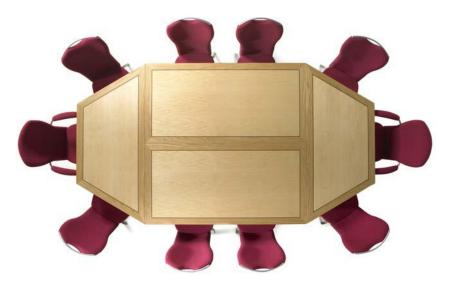

Stunning results can be achieved when crown cut veneers are combined with optional decorative inlays and picture frame borders.

All veneered pieces are hand finished and can include colouring to a customers

Here we feature a selection of popular veneers from the extensive options available.

Image Shown:
Maple with Dentil 1 decorative inlay with contrasting oak picture frame border with square edge detail

Swiss Pear with Burr Oak border