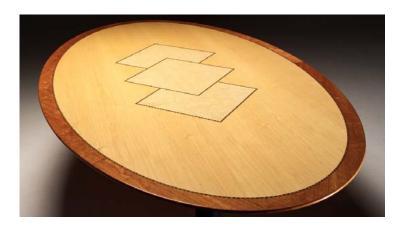

Here we feature a selection of popular veneers from the extensive options available.

Image Shown:
Maple with Dentil 1 decorative inlay with contrasting oak picture frame border with square edge detail

Swiss Pear with Burr Oak border