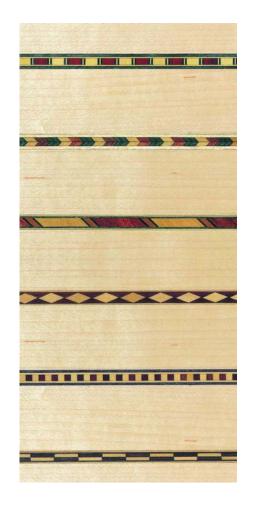

## veneer inlays

Dentil 1

Feather

Rope

Diamond

Dentil 2

Check

Image Shown: Canadian Maple with Dentil 1 inlay and Cherry Border