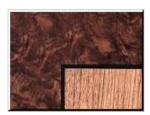

Stunning results can be achieved when crown cut veneers are combined with optional decorative inlays and picture frame borders.

All veneered pieces are hand finished and can include colouring to a customers

Here we feature a selection of popular veneers from the extensive options available.



Image Shown:
Maple with Dentil 1 decorative inlay with contrasting oak picture frame border with square edge detail



Swiss Pear with Burr Oak border



Beech with Steamed Beech border



Oak with Walnut border



Maple with Oak border



Walnut with Burr Walnut border



Birdseye Maple with Cherry border

## veneers & finishes



## veneer inlays



Dentil 1

Feather

Rope

Diamond

Dentil 2

Check



Image Shown: Canadian Maple with Dentil 1 inlay and Cherry Border



Image Shown:
Birdseye Maple with black inlay and Cherry Border

## edge finishes



Aerofoil



Undercut



Bullnose



Image Shown: Radial Canadian Maple with Maple Border





Burgess Furniture Ltd Hanworth Trading Estate Feltham Middlesex TW13 6EH

UK

Telephone: +44 (0)20 8894 9231 Fax: +44 (0)20 8894 2943 E-mail: sales@burgessfurniture.com Web: www.burgessfurniture.com