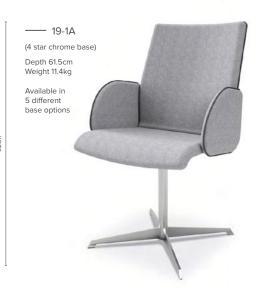

## - Options

- § 5 different bases: Low 4 star base, 5 star height adjustable base with castors, raised 4 star base, 4 star wooden base, 4 star chrome base
- \$ Base finishes include: polished aluminium, chrome, black & white powder coat. Natural, wenge stained or grey stained timber