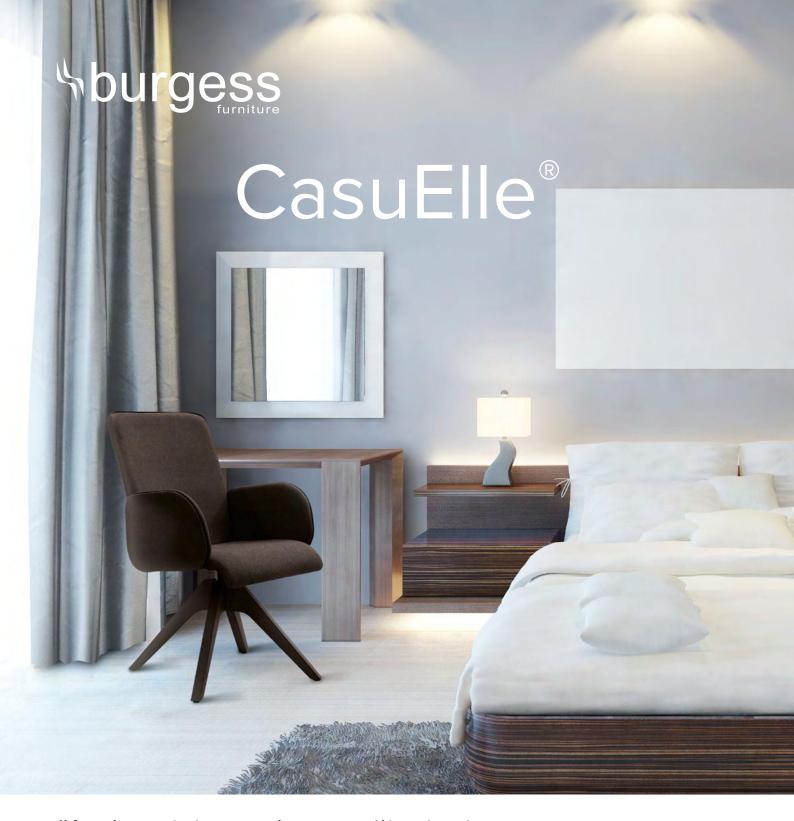

## "Authenticity and versatility invite themselves to the bedroom"

Designed by Peter Roth, CasuElle is a bedroom chair by Burgess Furniture which will be perfect behind a desk or as a feature bedroom chair depending on which base you choose for it! It is a simple, elegant and versatile chair which will offer our end users a choice of 5 different bases for different effects. The chair is affordable and robust and with the optional wooden base you will bring a domestic feel to any bedroom in an instant.

## Key Features

- Multi-contoured fully upholstered shell
- ♠ Piped upholstery
- ⅍ Swivel action