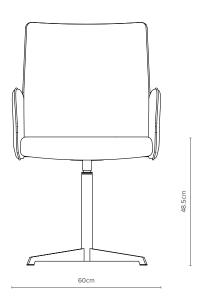

## - Options

- § 5 different bases: Low 4 star base, 5 star height adjustable base with castors, raised 4 star base, 4 star wooden base, 4 star chrome base
- \$ Base finishes include: polished aluminium, chrome, black & white powder coat. Natural, wenge stained or grey stained timber