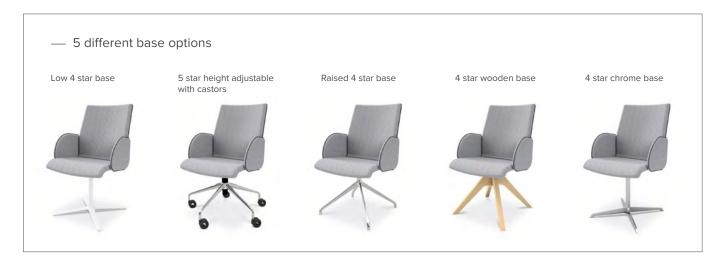

## - Options

- § 5 different bases: Low 4 star base, 5 star height adjustable base with castors, raised 4 star base, 4 star wooden base, 4 star chrome base
- \$ Base finishes include: polished aluminium, chrome, black & white powder coat. Natural, wenge stained or grey stained timber