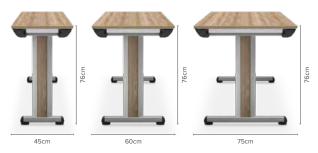

### Rectangle

| Model No. | Size       |
|-----------|------------|
| C811      | 120 x 45cm |
| C812      | 130 x 45cm |
| C813      | 150 x 45cm |
| C814      | 180 x 45cm |
| C821      | 120 x 60cm |
| C822      | 130 x 60cm |
| C823      | 150 x 60cm |
| C824      | 180 x 60cm |
| C831      | 120 x 75cm |
| C832      | 130 x 75cm |
| C833      | 150 x 75cm |
| C834      | 180 x 75cm |

— Detachable Modesty Panel

Table available in three different widths.