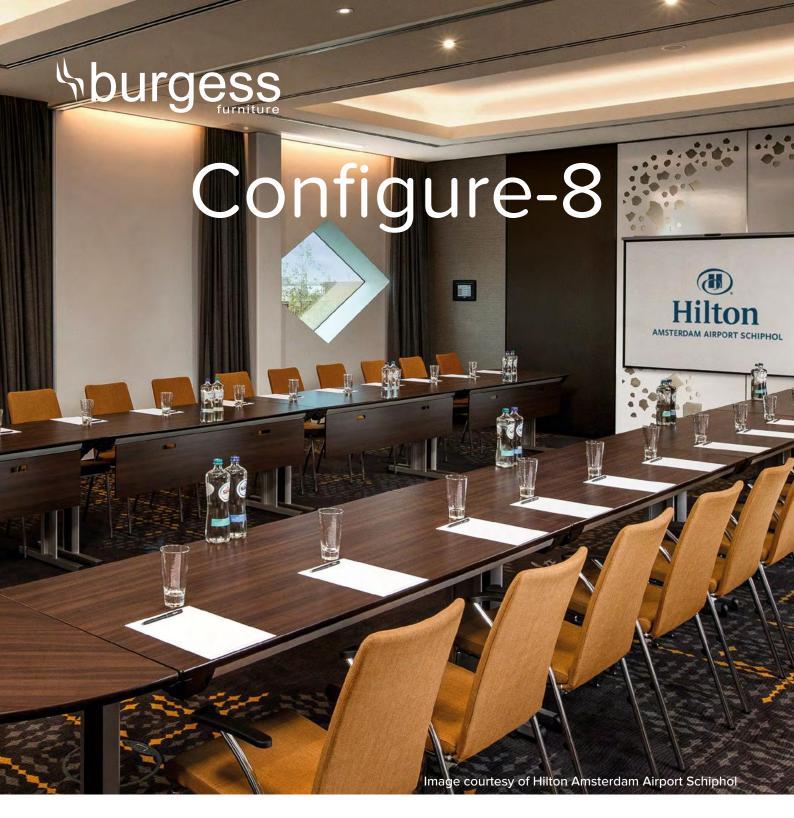

# The Configure-8 table range offers a stunningly superior look.

Designed using anodised aluminium this sleek, slim and lightweight table will look great in any meeting, conference or boardroom.

Each table is fitted with discreet linking clips, so you can join several tables together to create exactly the right layout you need. It also has adjustable feet to level the tables.