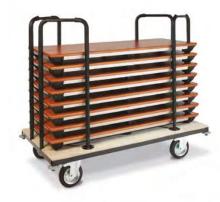

# - Options

- Aluminium or matching laminate modesty panels are available
- ♠ Powder coated

Table trolley available. Stacks 8 max. for a practical solution to storage.

Strength test to: BS EN 15372: 2008 Level 3 report no: TSTAF26608