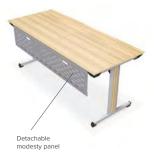

— Detachable Modesty Panel

Table available in three different widths.

# - Options

- Aluminium or matching laminate modesty panels are available
- ♠ Powder coated

Table trolley available. Stacks 8 max. for a practical solution to storage.

Strength test to: BS EN 15372: 2008 Level 3 report no: TSTAF26608