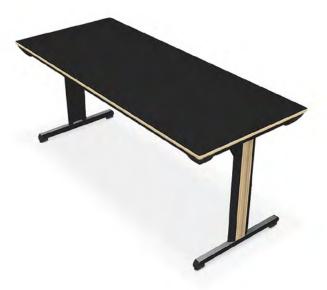

# The Configure-8 table range offers a stunningly superior look.

Designed using anodised aluminium this sleek, slim and lightweight table will look great in any meeting, conference or boardroom.

Each table is fitted with discreet linking clips, so you can join several tables together to create exactly the right layout you need. It also has adjustable feet to level the tables.

# Key Features

- ⋄ Folding legs to allow for practical storage
- ⋄ The tops are available in a range of top quality laminate finishes with an elliptical bull nosed edge
- ⋄ Adjustable feet to level the tables
- ♠ Anodised aluminium frame