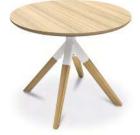

## A-Cross

Stumble A-Cross a table that provides style and versatility to round off any space

Add an elegant and convenient coffee table to elevate any space with the new A-Cross range. An extension of the A-Fold range, this stylish table comes with timber legs in a choice of 3 different colours, bringing a natural element to compliment any of the full HPL range top finishes on offer. This beautiful smaller piece can fit in a huge variety of spaces thanks to 2 height options, adding a touch of charm to your room whilst maximising practicality.

## - Key Features

- ✤ Timber legs
- ✤ 2 top shapes: round & square

## - Options

- hase available in solid paint finishes
- ✤ Timber leg in natural, walnut stained or charcoal stained hardwood
- ✤ Tops are available in a wide range of HPL finishes with a chamfered edge to match