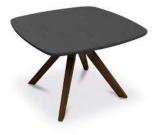

## A-Cross

Stumble A-Cross a table that provides style and versatility to round off any space

Add an elegant and convenient coffee table to elevate any space with the new A-Cross range. An extension of the A-Fold range, this stylish table comes with timber legs in a choice of 3 different colours, bringing a natural element to compliment any of the full HPL range top finishes on offer. This beautiful smaller piece can fit in a huge variety of spaces thanks to 2 height options, adding a touch of charm to your room whilst maximising practicality.

## - Key Features

- ✤ Timber legs
- ✤ 2 top shapes: round & square

## - Options

- hase available in solid paint finishes
- ✤ Timber leg in natural, walnut stained or charcoal stained hardwood
- ✤ Tops are available in a wide range of HPL finishes with a chamfered edge to match