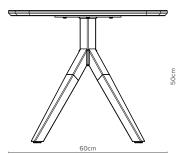

AC1 Round 60cm (Dia) 40cm (H)

60cm

- AC3 Square . 60cm (L) x 60cm (W) x 40cm (H)

AC4 Square . 60cm (L) x 60cm (W) x 50cm (H)