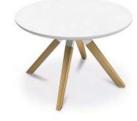

## A-Cross

Stumble A-Cross a table that provides style and versatility to round off any space

Add an elegant and convenient coffee table to elevate any space with the new A-Cross range. An extension of the A-Fold range, this stylish table comes with timber legs in a choice of 3 different colours, bringing a natural element to compliment any of the full HPL range top finishes on offer. This beautiful smaller piece can fit in a huge variety of spaces thanks to 2 height options, adding a touch of charm to your room whilst maximising practicality.

## - Key Features

- ✤ Timber legs
- ✤ 2 top shapes: round & square

## - Options

- hase available in solid paint finishes
- ✤ Timber leg in natural, walnut stained or charcoal stained hardwood
- ✤ Tops are available in a wide range of HPL finishes with a chamfered edge to match