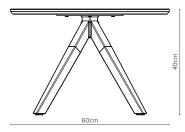

AC1 Round 60cm (Dia) 40cm (H)

60cm

- AC3 Square . 60cm (L) x 60cm (W) x 40cm (H)

AC4 Square . 60cm (L) x 60cm (W) x 50cm (H)