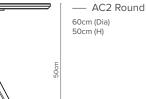

AC1 Round 60cm (Dia) 40cm (H)

60cm

- AC3 Square . 60cm (L) x 60cm (W) x 40cm (H)

AC4 Square . 60cm (L) x 60cm (W) x 50cm (H)