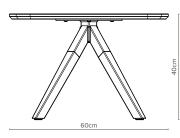

AC1 Round 60cm (Dia) 40cm (H)

60cm

- AC3 Square . 60cm (L) x 60cm (W) x 40cm (H)

AC4 Square . 60cm (L) x 60cm (W) x 50cm (H)