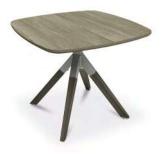

## A-Cross

Stumble A-Cross a table that provides style and versatility to round off any space

Add an elegant and convenient coffee table to elevate any space with the new A-Cross range. An extension of the A-Fold range, this stylish table comes with timber legs in a choice of 3 different colours, bringing a natural element to compliment any of the full HPL range top finishes on offer. This beautiful smaller piece can fit in a huge variety of spaces thanks to 2 height options, adding a touch of charm to your room whilst maximising practicality.

## - Key Features

- ✤ Timber legs
- ✤ 2 top shapes: round & square

## - Options

- hase available in solid paint finishes
- ✤ Timber leg in natural, walnut stained or charcoal stained hardwood
- ✤ Tops are available in a wide range of HPL finishes with a chamfered edge to match